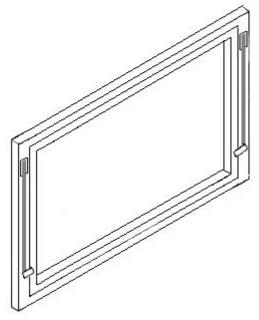

# **Description**

- Pivoting roller stay for bottom hinged, inward opening fanlight windows
- Architectural quality
- Roller stay "rolls" up and down the window as it opens and closes
- When the fanlight window is in the closed position the roller stay lies flat against the window SEE BELOW DIAGRAM