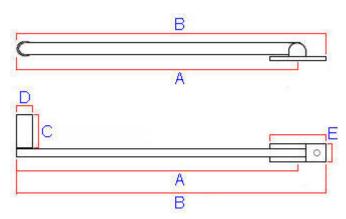

# Dimensions

21757.1

**Dimension On Diagram** 

| Length Of Roller Stay                                                                                                                                                                                                                                                                                                                                                                                                                                                                                                                                                                                                                                                                                                                                                                                                                                                                                                                                                                                                                                                                                                                                                                                                                                                                                                                                                                                                                                                                                                                                                                                                                                                                                                                                                                                                                                                                                                                                                                                                                                                                                                          | 154mm       | Α |
|--------------------------------------------------------------------------------------------------------------------------------------------------------------------------------------------------------------------------------------------------------------------------------------------------------------------------------------------------------------------------------------------------------------------------------------------------------------------------------------------------------------------------------------------------------------------------------------------------------------------------------------------------------------------------------------------------------------------------------------------------------------------------------------------------------------------------------------------------------------------------------------------------------------------------------------------------------------------------------------------------------------------------------------------------------------------------------------------------------------------------------------------------------------------------------------------------------------------------------------------------------------------------------------------------------------------------------------------------------------------------------------------------------------------------------------------------------------------------------------------------------------------------------------------------------------------------------------------------------------------------------------------------------------------------------------------------------------------------------------------------------------------------------------------------------------------------------------------------------------------------------------------------------------------------------------------------------------------------------------------------------------------------------------------------------------------------------------------------------------------------------|-------------|---|
| Overall Length                                                                                                                                                                                                                                                                                                                                                                                                                                                                                                                                                                                                                                                                                                                                                                                                                                                                                                                                                                                                                                                                                                                                                                                                                                                                                                                                                                                                                                                                                                                                                                                                                                                                                                                                                                                                                                                                                                                                                                                                                                                                                                                 | 167mm       | В |
| Length Of Roller                                                                                                                                                                                                                                                                                                                                                                                                                                                                                                                                                                                                                                                                                                                                                                                                                                                                                                                                                                                                                                                                                                                                                                                                                                                                                                                                                                                                                                                                                                                                                                                                                                                                                                                                                                                                                                                                                                                                                                                                                                                                                                               | 18mm        | С |
| Diameter Of Roller                                                                                                                                                                                                                                                                                                                                                                                                                                                                                                                                                                                                                                                                                                                                                                                                                                                                                                                                                                                                                                                                                                                                                                                                                                                                                                                                                                                                                                                                                                                                                                                                                                                                                                                                                                                                                                                                                                                                                                                                                                                                                                             | 16mm        | D |
| Back Plate - Width x Height                                                                                                                                                                                                                                                                                                                                                                                                                                                                                                                                                                                                                                                                                                                                                                                                                                                                                                                                                                                                                                                                                                                                                                                                                                                                                                                                                                                                                                                                                                                                                                                                                                                                                                                                                                                                                                                                                                                                                                                                                                                                                                    | 14mm x 40mm | С |
| Landa de la Carrella Carrella Carrella de la Carrel |             |   |