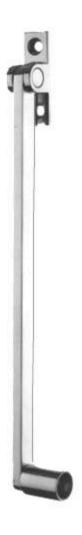

# **Pivoting Roller Stay For Fanlight Windows - Polished Chrome**

# **Description**

- Pivoting roller stay for bottom hinged, inward opening fanlight windows
- Architectural quality
- Roller stay "rolls" up and down the window as it opens and closes
- When the fanlight window is in the closed position the roller stay lies flat against the window SEE BELOW DIAGRAM

• When the fanlight window is in the open position the roller projects from the frame to restrict and support the fanlight window - SEE BELOW DIAGRAM