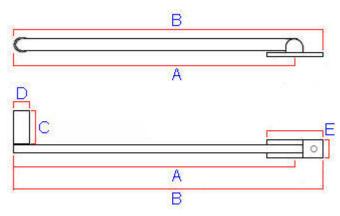

# Dimensions

21758.1

**Dimension On Diagram** 

Length Of Roller Stay

154mm

Α

| Overall Length              | 167mm       | В |
|-----------------------------|-------------|---|
| Length Of Roller            | 18mm        | С |
| Diameter Of Roller          | 16mm        | D |
| Back Plate - Width x Height | 14mm x 40mm | С |