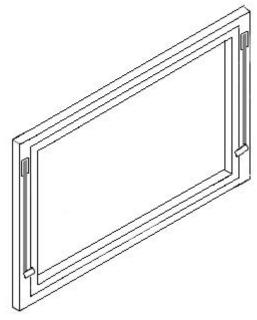

#### **Description**

- Pivoting roller stay for bottom hinged, inward opening fanlight windows
- Architectural quality
- Roller stay "rolls" up and down the window as it opens and closes
- When the fanlight window is in the closed position the roller stay lies flat against the window SEE BELOW DIAGRAM