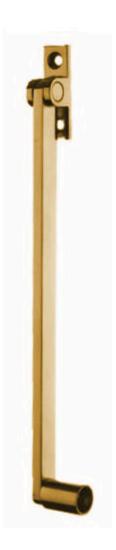

# **Pivoting Roller Stay For Fanlight Windows - Polished Brass (Lacquered)**

#### **Description**

- Pivoting roller stay for bottom hinged, inward opening fanlight windows
- Architectural quality
- Roller stay "rolls" up and down the window as it opens and closes
- When the fanlight window is in the closed position the roller stay lies flat against the window SEE BELOW DIAGRAM

#### Finish

Polished brass