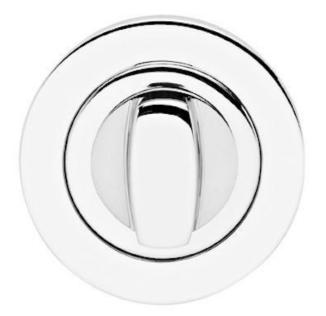

## Snib Turn And Release Set - Polished Stainless Steel

## **Description**

- Bathroom snib turn and coin emergency release set
- A turn and release consists of two parts
  - 1 a snib turn which is fitted on the inside of the bathroom and is used to lock the bathroom or toilet by twisting the snib a quarter turn to the left or right
  - 2 a release which is fitted on the outside of the bathroom. If some gets locked in the bathroom or toilet the snib can be released in an emergency by twisting a coin or screwdriver in the slotted part of the rose a quarter turn
- This turn and release set uses a 5mm x 5mm spindle (the metal shaft that goes through the door) this suits standard UK bath locks
- A turn and release is only the cosmetic part that you see on the outside of the door and requires a mechanism to work in conjunction with it, such as a bathroom lock or deadbolt

#### Finish

• Polished Stainless Steel

#### **Dimensions**

- Rose Diameter 52mm
- Rose Depth 10mm