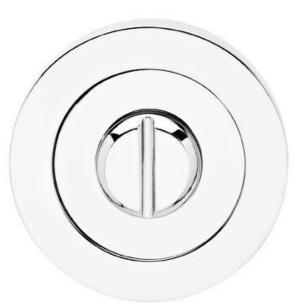

## Snib Turn And Release Set - Polished Stainless Steel

## **Description**

- Bathroom snib turn and coin emergency release set
- A turn and release consists of two parts
  - 1 a snib turn which is fitted on the inside of the bathroom and is used to lock the bathroom or toilet by twisting the snib a quarter turn to the left or right
  - 2 a release which is fitted on the outside of the bathroom. If some gets locked in the bathroom or toilet the snib can be released in an emergency by twisting a coin or screwdriver in the slotted part of the rose a quarter turn
- This turn and release set uses a 5mm x 5mm spindle (the metal shaft that goes through the door) this suits standard UK bath locks
- A turn and release is only the cosmetic part that you see on the outside of the door and requires a mechanism to work in conjunction with it, such as a bathroom lock or deadbolt

#### Finish

• Polished Stainless Steel

#### **Dimensions**

- Rose Diameter 52mm
- Rose Depth 10mm