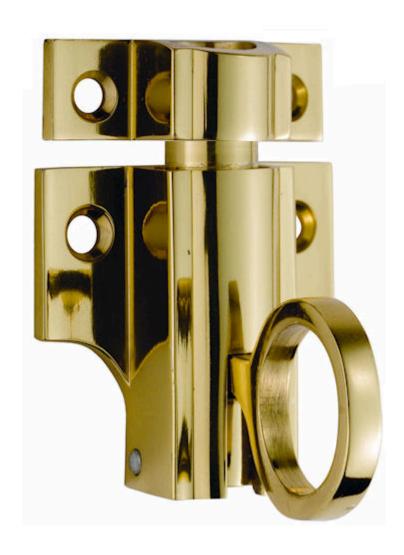

# **Architectural Quality - Fanlight Window Catch - Polished Brass (Lacquered)**

## **Description**

- Spring loaded fan light window catch
- Architectural quality
- For use on bottom hung, inward opening fanlight windows
- Fitted with 29mm diameter ring pull for easy finger operation
- If the fan light window is fitted out of arms reach, for example in a high or awkward position aPole Hook can be used to pull the ring to release

#### **Finish**

Polished Brass