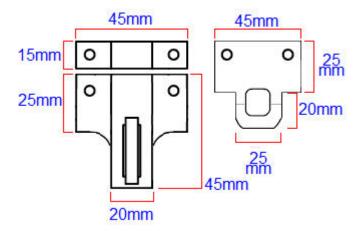

## **Dimensions**

- Back Plate 45mm (W) x 45mm (H)
- Staple Receiver Plate 45mm (W) x 15mm (H)
- Flat Receiver Plate 45mm (W) x 25mm (H)

## Important Info Before You Buy

- Suitable for bottom hung inward opening wooden fan light windows
- Comes supplied with two options of receiver plates
  - Staple style receiver plate shown in above image (45mm x 15mm)
  - Flat plate style receiver plate shown in above image (45mm x 25mm)
- Sold individually