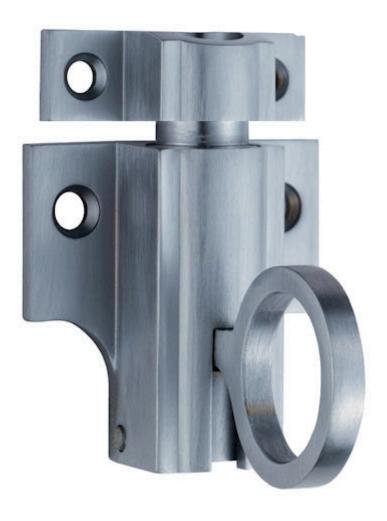

## **Description**

- Spring loaded fan light window catch
- Architectural quality
- For use on bottom hung, inward opening fanlight windows
- Fitted with 29mm diameter ring pull for easy finger operation
- If the fan light window is fitted out of arms reach, for example in a high or awkward position a pole hook can be used to pull the ring to release

the catch

#### **Finish**

• Satin chrome