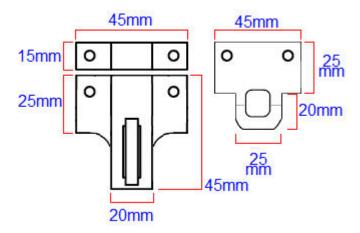

## **Dimensions**

- Back Plate 45mm (W) x 45mm (H)
- Staple Receiver Plate 45mm (W) x 15mm (H)
- Flat Receiver Plate 45mm (W) x 25mm (H)

## Important Info Before You Buy

- Suitable for bottom hung inward opening wooden fan light windows
- Comes supplied with two options of receiver plates
  - Staple style receiver plate shown in above image (45mm x 15mm)
  - Flat plate style receiver plate shown in above image (45mm x 25mm)
- Sold individually