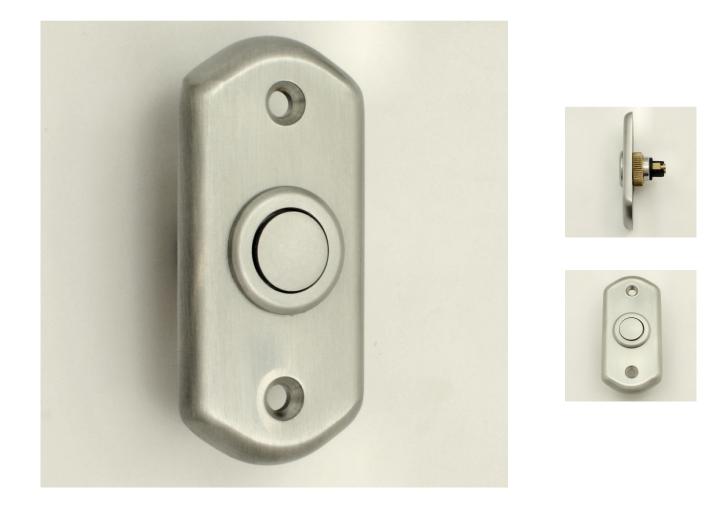

# Shaped Flush Fit Bell Push - Satin Chrome

### **Product Images**

### Description

• Architectural quality shaped flush fitting bell push

### Finish

• Satin chrome

#### Dimensions

- Height 76mm
- Width 38mm
- Hole Diameter Required For Contact 22mm