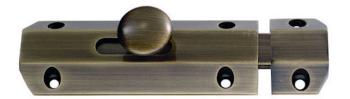

## **Architectural Quality Bolt - Antique Brass (Lacquered)**

### **Description**

- Architectural heavy quality door bolts
- Suitable for inward and outward opening doors
- Available in four sizes

## **Base Material**

• Solid brass

# **Finish**

• Florentine Bronze