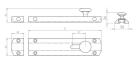

## **Dimensions**

|         | Width | Height | Length (A) |
|---------|-------|--------|------------|
| 21778.1 | 36mm  | 26mm   | 100mm      |
| 21778.2 | 36mm  | 26mm   | 150mm      |