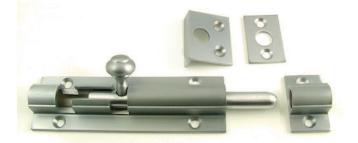

### Traditional Ringed Pattern Barrel Bolt - Satin Chrome

#### Description

- Architectural heavy quality traditional pattern door bolts
- Suitable for inward and outward opening doors
- Available in two sizes

### **Base Material**

• Solid brass

# Finish

• Satin Chrome