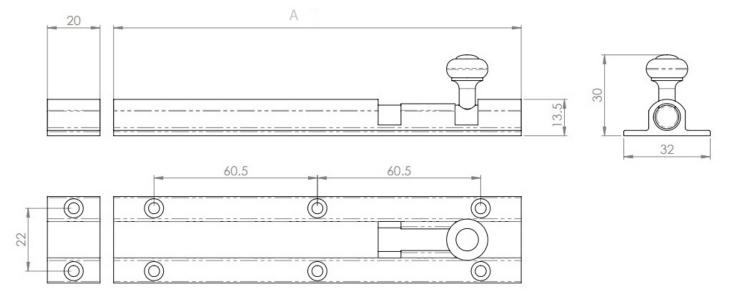

# Dimensions

|         | Width | Height | Length (A) |
|---------|-------|--------|------------|
| 21806.1 | 32mm  | 30mm   | 102mm      |
| 21806.2 | 32mm  | 30mm   | 152mm      |