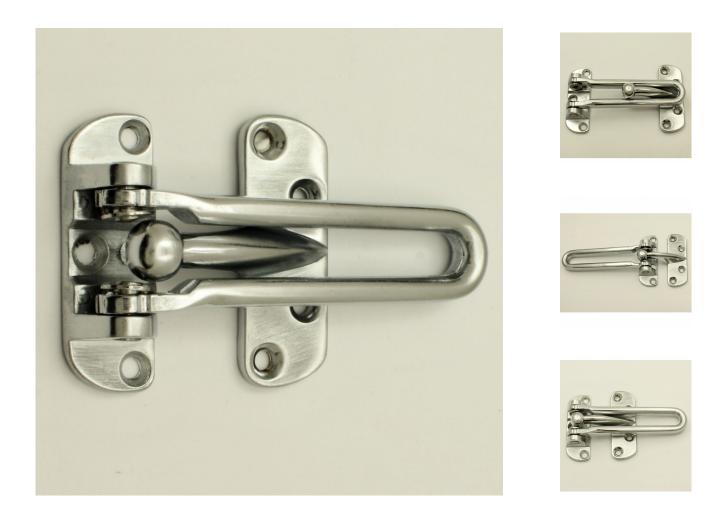

## **Product Images**

### Front door guard

- Stronger alternative to standard security door chain
- Commonly seen and used on hotel rooms
- When the door is in the closed position, The female section folds over the male. When the door is opened, the male slides to the end of the female part restricting the door to opening approximately 3" allowing you to see who's at the door without having to compromise security by opening it fully

## Important Info Before You Buy

- The female part of this item is fixed to the door frame, The male part fixes to the door
- The female part of this item folds through 180 degrees so can fold flat back against the wall when not in use