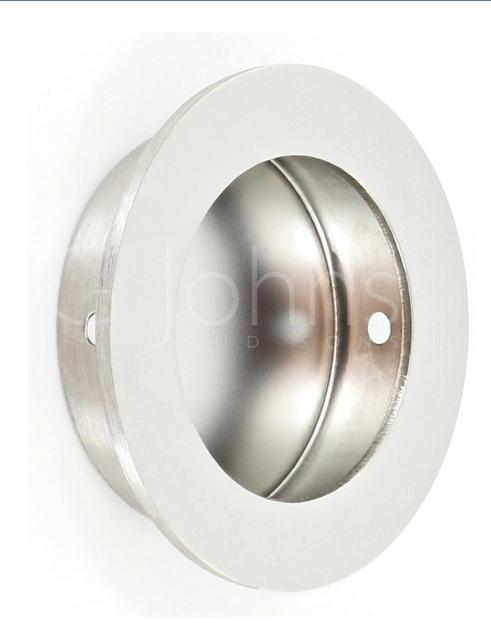

#### Circular Flush Pull Handle - Tested For Use On FD30 Fire Doors - Available In Two Sizes - Polished Stainless Steel

#### Description

• Contemporary design round, circular shape flush fitting, inset pull handles for sliding doors.

- Suitable for use on full height sliding doors, wardrobe doors and cupboard doors.
- Sleek minimal look thanks to discreet fixings (this item is fixed via wood screws from inside the recess).
- Made from stainless steel this item is a polished (shiny) finish.
- Available in two sizes 21823.1 48mm diameter or 21823.2 78mm diameter.
- This item has to be morticed (cut) into the door to allow it to sit fit flush.
- Test for use on FD30 timber fire doors (please check test evidence of your fire door for compatibility).