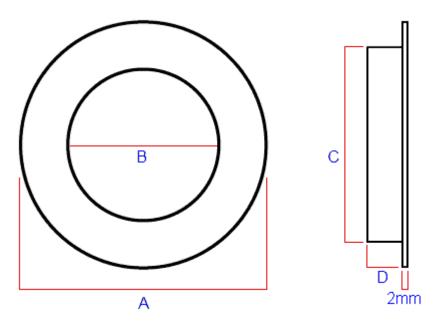

### **Size Details**

Item Code Diameter (A)Opening Diameter (B)Recess Diameter (C)Recess Depth (D)Backplate Thickness

| 21823.1 | 48mm | 32mm | 40mm | 11mm | 2mm |
|---------|------|------|------|------|-----|
| 21823.2 | 78mm | 50mm | 60mm | 14mm | 2mm |