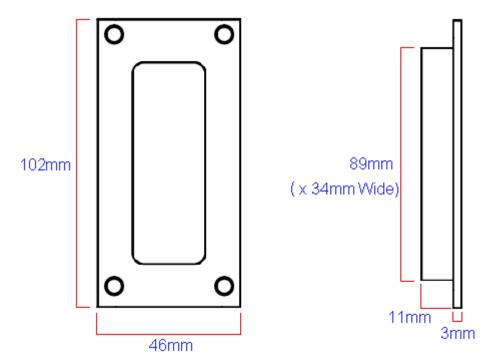

## **Size Details**

| Item Code | Height | Width | Recess DepthRecess HeightRecess WidthBackplate Thickness |      |      |     |
|-----------|--------|-------|----------------------------------------------------------|------|------|-----|
| 21825.1   | 104mm  | 46mm  | 11mm                                                     | 89mm | 34mm | 3mm |