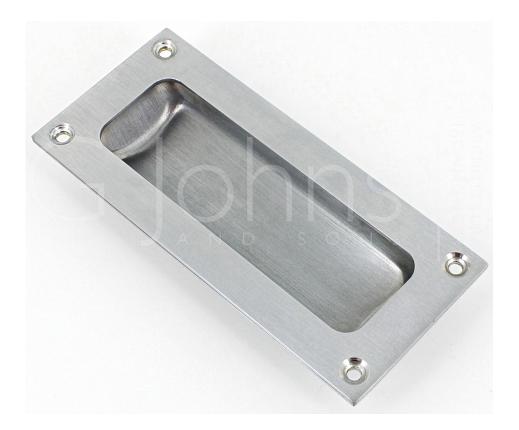

#### Rectangular Shape Flush Pull Handle For Sliding Doors & Windows - Satin Chrome

#### **Description**

- Rectangular shape flush fitting, inset pull handle for sliding doors.
- Suitable for use on full height sliding doors, wardrobe doors and cupboard doors.
- Also suitable for use as a sash lift on sliding sash windows.
- This item has to be morticed (cut) into the door to allow it to sit fit flush.
- Available in one size only 102mm x 46mm
- Satin chrome plated brushed finish.

## **Finish Details**

- Satin chrome A grey colour with blue undertones and visible brush marks in the surface of the item.
- The solid brass base material has been satinised (brushed with a satin wheel) and then chrome plated to produce this finish.
- For more information and how to care for this finish please see our guide to product finishes.