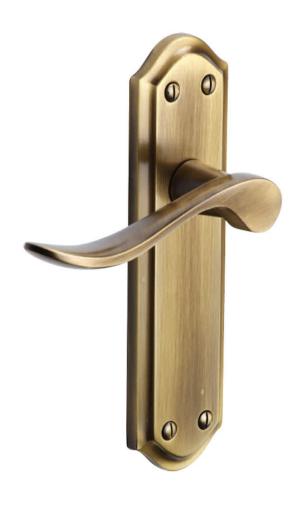

### Sandown Lever Suite - Antique Brass (Gloss Lacquered)

### **Description**

- The Light Antique Brass Sandown door handle suite has an antique finish with a shaped backplate and a scrolled design lever.
- Ideal for those looking for a traditional design door handle.
- Available with or without keyholes or with a turn and emergency release option for bathrooms and WC's

# **Base Material**

• Made from solid brass.

## **Finish Details**

• Light Antique Brass is a dark brown colour with golden highlights and visible brush marks in the surface. Light Antique Brass is an applied finish used to give brass items an aged, tarnished look.

### **Back Plate Size**

- 180mm x 48mm
- See technical specifications tab for diagrams and dimensions.

## **Spindle Size**

• 8mm x 8mm square - UK Standard.