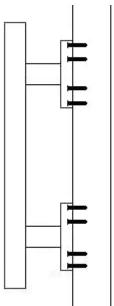

## Description

- T-bar shape pull handle
- High architectural quality
- Made from solid brass suitable for use on internal door and external entrance doors
- Face fix design via concealed roses (no screws seen when fitted) see below diagram

Above diagram shows how a face fix pull handle is fitted to a wooden door