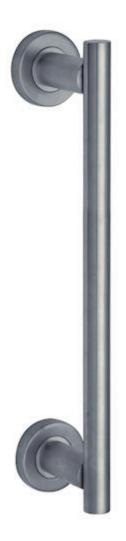

# T-Bar Style Pull Handle With Face Fix Concealed Roses - Satin Chrome

## Description

- T-bar shape pull handle
- High architectural quality
- Made from solid brass suitable for use on internal door and external entrance doors
- Face fix design via concealed roses (no screws seen when fitted) see below diagram

#### Finish

• Satin chrome