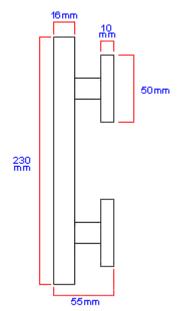

G Johns & Sons Ltd Unit D Westside Business Centre Flex Meadow Harlow, Essex CM19 5SR www.gjohns.co.uk 020 8360 7771 sales@gjohns.co.uk

# T-Bar Style Pull Handle With Face Fix Concealed Roses - Satin Chrome

### **Product Images**



## Description

- T-bar shape pull handle
- High architectural quality
- Made from solid brass suitable for use on internal door and external entrance doors
- Face fix design via concealed roses (no screws seen when fitted) see below diagram



Above diagram shows how a face fix pull handle is fitted to a wooden door

#### Finish

• Satin chrome

#### Dimensions



# Important Info Before You Buy

- Suitable for wooden doors
- Pull handles are fitted to the PULL side of the door
- A finger plate (push plate) is fitted to the PUSH side of the door to help protect the door from wear

# **Products in this set**

×