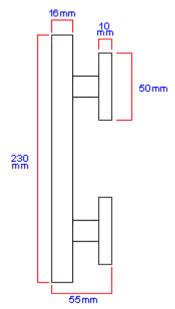

G Johns & Sons Ltd Unit D Westside Business Centre Flex Meadow Harlow, Essex CM19 5SR www.gjohns.co.uk 020 8360 7771 sales@gjohns.co.uk

# T-Bar Style Pull Handle With Face Fix Concealed Roses - Polished Chrome

## **Product Images**



## Description

- T-bar shape pull handle
- High architectural quality
- Made from solid brass suitable for use on internal door and external entrance doors
- Face fix design via concealed roses (no screws seen when fitted) see below diagram



Above diagram shows how a face fix pull handle is fitted to a wooden door

#### Finish

Polished chrome

#### Dimensions



# Important Info Before You Buy

- Suitable for wooden doors
- Pull handles are fitted to the PULL side of the door
- A finger plate (push plate) is fitted to the PUSH side of the door to help protect the door from wear
- Click here for matching polished chrome finger plate

# **Products in this set**



21951.1 - T-Bar Style Pull Handle With Face Fix Concealed Roses - Polished Chrome - Each