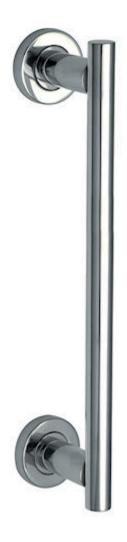

# T-Bar Style Pull Handle With Face Fix Concealed Roses - Polished Chrome

## **Product Images**

## Description

- T-bar shape pull handle
- High architectural quality
- Made from solid brass suitable for use on internal door and external entrance doors
- Face fix design via concealed roses (no screws seen when fitted) see below diagram