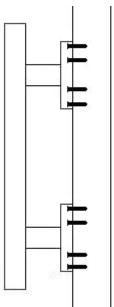

## Description

- T-bar shape pull handle
- High architectural quality
- Made from solid brass suitable for use on internal door and external entrance doors
- Face fix design via concealed roses (no screws seen when fitted) see below diagram

Above diagram shows how a face fix pull handle is fitted to a wooden door