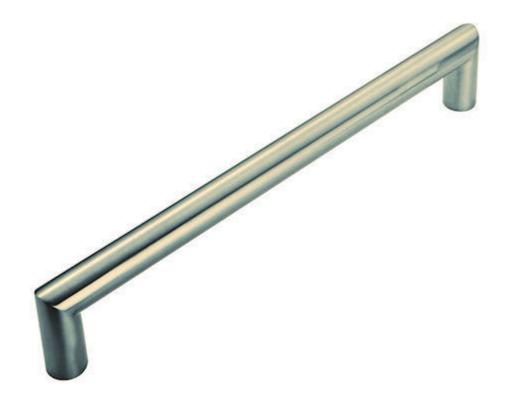

# Mitred Shape Bolt Through Pull Handle - Satin Stainless Steel - Suitable For Use With FD30 / FD60 Fire Doors

## **Description**

- Brushed, satin stainless steel pull handle
- High architectural quality mitred style D shape pull handle
- High grade 316 stainless steel ideal for internal doors and external entrance doors
- Suitable for use on half hour FD30 and one hour FD60 fire doors tested and passed to BS EN 1634-1 2000