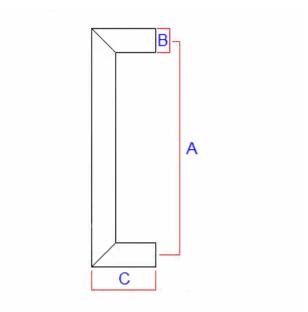

## **Dimensions**

| Item    | Bolt centers (A) | Diameter (B) | Projection (C) |
|---------|------------------|--------------|----------------|
| 21968.2 | 300mm            | 19mm         | 63mm           |
| 21968.3 | 450mm            | 30mm         | 80mm           |