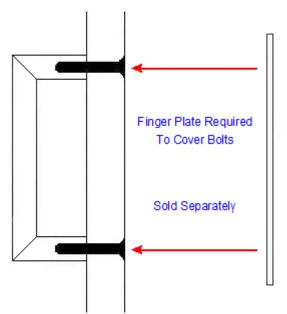

• Bolt through the door design see below diagram

Above diagram shows how a bolt through pull handle is fitted to a wooden door

## **Alternative Fixing Options:**

- Bolt through fixing with cover caps (where no finger plate is wanted on the reverse side) see related product 43478.
- Back to back pair (kit for fitting pull handles to both sides of the door) see related product 43480.
- Face fixing with roses (kit for situations where the handle cannot be fixed from the rear) see related product 43484.