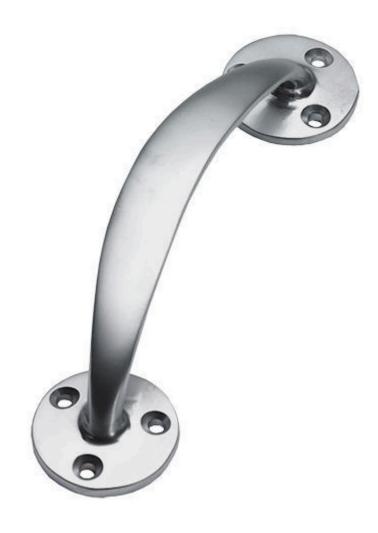

# **Bow Shape Face Fix Pull Handle - Satin Chrome**

# **Description**

- Cranked style bow handle
- Face fix
- Internal or external use

#### Finish

- Satin Chrome
- Polished chrome

- Polished brass
- Antique brass

### Dimensions

Available in two sizes

- 22079.1 152mm High
- 22079.2 190mm High