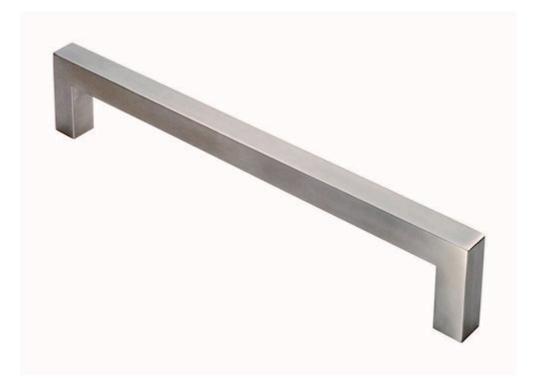

## **Product Images**

#### Description

- Brushed stainless steel pull handle
- 19mm x 19mm square D shape design
- Grade 304 stainless steel suitable for internal or external use
- Suitable for use on half hour FD30 and one hour FD60 fire doors tested and passed to BS EN 1634-1 2000

#### Finish

• Satin stainless steel