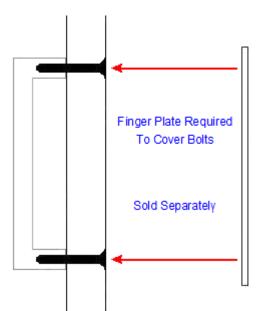

• Bolt through the door design see below diagram

#### Above diagram shows how a bolt through pull handle is fitted to a wooden door

#### Alternative Fixing Options:

- Bolt through fixing with cover caps (where no finger plate is wanted on the reverse side) see related product 43478.
- Back to back pair (kit for fitting pull handles to both sides of the door) see related product 43482.