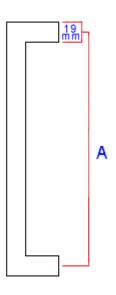

### Dimensions

#### Item Bolt centers (A)

- 22103.1 225mm
- 22103.2 300mm
- **22103.3** 450mm
- **22103.4** 600mm