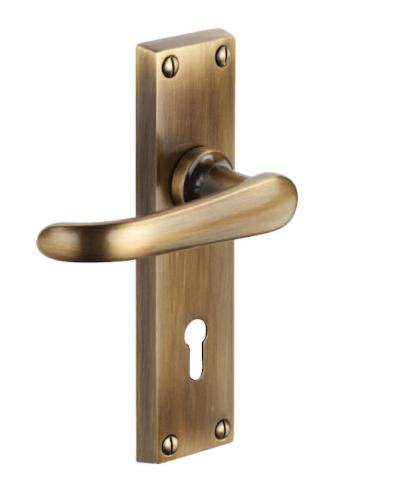

#### Windsor Suite - Straight Victorian Door Handles - Antique Brass (Gloss Lacquered)

#### Description

- The Light Antique Brass finish Windsor suite is a traditional pattern straight Victorian style door handle and is one of our most popular designs.
- Ideal choice for both home owners and developers who are looking for a classic design.
- These traditional Victorian style handles have a straight lever fitted to a rectangular backplate.
- This range is one of the few handles that offer a short latch plate option.

# **Back Plate Size**

- 155mm x 41mm
- Short Plate 119mm x 41mm
- See technical specifications tab for diagrams and dimensions