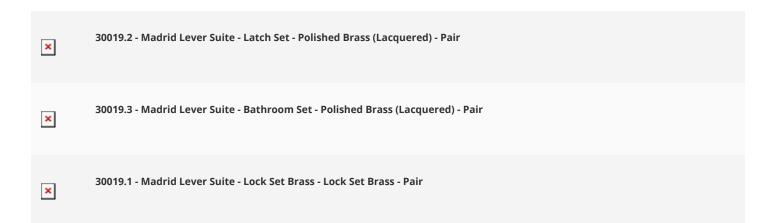

handle.

### **Base Material**

• Made from solid brass.

# **Finish Details**

• Highly polished shiny brass with a protective lacquer coating.

## Operation

• Both levers are sprung to ensure the lever always returns to its starting position

## **Back Plate Size**

- 180mm x 45mm
- Also available on a long backplate (242mm)

## Spindle Size

• 8mm x 8mm square - UK Standard.

## **Fixings**

- Comes supplied with matching wood screws and spindle.
- Grub screw fixing to spindle for extra strength.

### Usage

- Suitable for domestic use.
- Suitable for internal or external use.

## Unit Of Sale

- Sold in pairs.
- (One pair consists of 1x left hand and 1x right hand)

## **Alternative Finishes Available**

- Florentine Bronze
- Polished Chrome
- Satin Chrome

### Products in this set