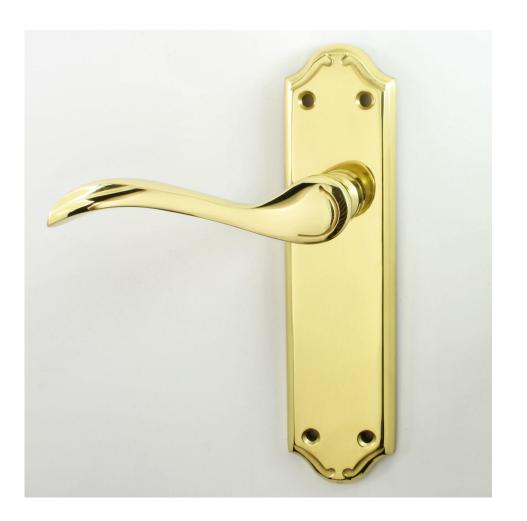

#### Madrid Lever Suite - Polished Brass (Lacquered)

#### Description

- The polished brass Madrid lever suite from Carlisle Brass is a traditional design door handle with a shaped backplate and a scrolled design lever.
- Made from solid brass.
- Available in various plate designs including latch set for non locking doors, lock set for key locking doors and a bathroom set that locks via a thumbturn and can be released in an emergency via a coin release on the outside handle.

# **Finish Details**

• Highly polished shiny brass with a protective lacquer coating.

## **Back Plate Size**

- 180mm x 45mm
- Also available on a long backplate (242mm)