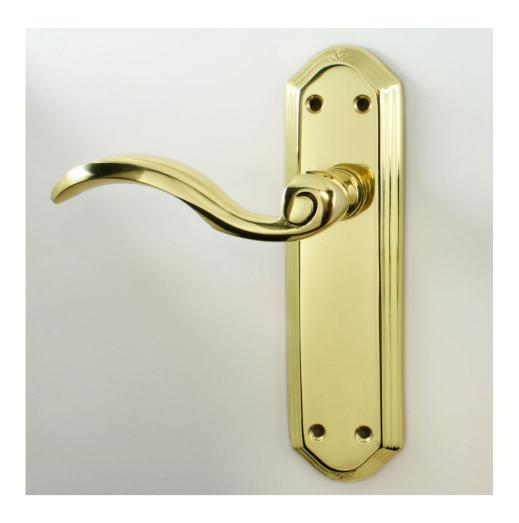

### Wentworth Lever Suite - Polished Brass (Lacquered)

### **Description**

- The polished brass Wentworth lever suite from Carlisle Brass is a traditional design door handle made from solid brass.
- Shaped stepped design backplate with a large scroll shape handle. Ideal for those looking for a traditional design door handle.
- Available with or without keyholes or with a turn and emergency release option for bathrooms and WC's

### **Back Plate Size**

• 180mm x 48mm