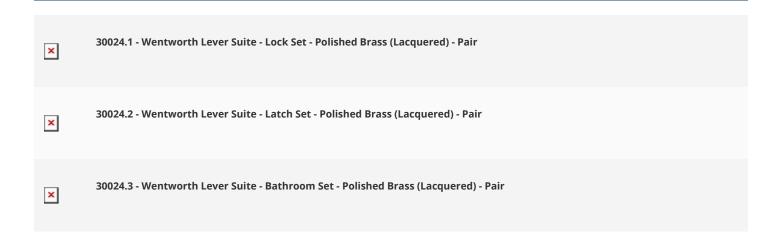

or with a turn and emergency release option for bathrooms and WC's

## **Base Material**

• Made from solid brass.

## **Finish Details**

• Highly polished shiny brass with a protective lacquer coating.

# **Operation**

• Both levers are sprung to ensure the lever always returns to its starting position

### **Back Plate Size**

• 180mm x 48mm

# **Spindle Size**

• 8mm x 8mm square - UK Standard.

# **Fixings**

- Comes supplied with matching wood screws and spindle.
- Grub screw fixing to spindle for extra strength.

## **Usage**

- Suitable for domestic use.
- Suitable for internal or external use.

## **Unit Of Sale**

- Sold in pairs.
- (One pair consists of 1x left hand and 1x right hand)

### **Alternative Finishes Available**

• Florentine Bronze

#### **Products in this set**