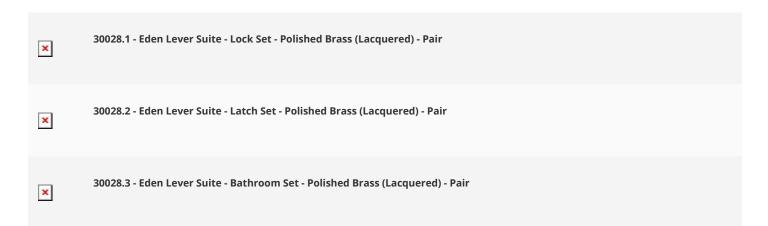

n be released in an emergency via a coin release on the outside handle.

### **Base Material**

• Made from solid brass.

# **Finish Details**

• Highly polished shiny brass with a protective lacquer coating.

# Operation

• Both levers are sprung to ensure the lever always returns to its starting position

## **Back Plate Size**

• 180mm x 40mm

# Spindle Size

• 8mm x 8mm square - UK Standard.

## **Fixings**

- Comes supplied with matching wood screws and spindle.
- Grub screw fixing to spindle for extra strength.

### Usage

- Suitable for domestic use.
- Suitable for internal or external use.

## **Unit Of Sale**

- Sold in pairs.
- (One pair consists of 1x left hand and 1x right hand)

## **Alternative Finishes Available**

- Polished Chrome
- Satin Chrome

### Products in this set