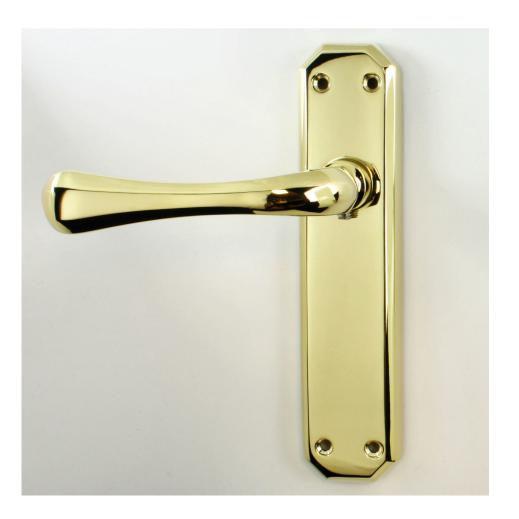

### Eden Lever Suite - Polished Brass (Lacquered)

#### Description

- The polished brass Eden lever suite from Carlisle Brass is a traditional design door handle with a shaped backplate and an octagonal tubular design lever.
- Made from solid brass.
- Available in various plate designs including latch set for non locking doors, lock set for key locking doors and a bathroom set that locks via a thumbturn and can be released in an emergency via a coin release on the outside handle.

### **Base Material**

• Made from solid brass.

# **Finish Details**

• Highly polished shiny brass with a protective lacquer coating.

## **Back Plate Size**

• 180mm x 40mm