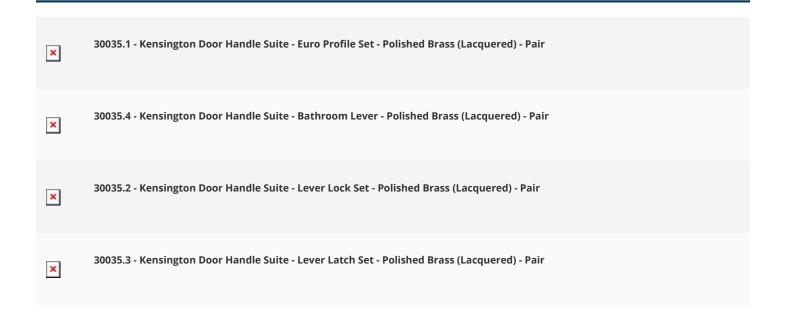

or without keyholes or with a turn and emergency release option for bathrooms and WC's.

## **Base Material**

• Made from solid brass.

### **Finish Details**

• Highly polished shiny brass, with a protective lacquer coating.

# **Operation**

• Both levers are sprung to ensure the lever always returns to its starting position

### **Back Plate Size**

• 208mm x 48mm - (Large Plate)

# **Spindle Size**

• 8mm x 8mm square - UK Standard.

## **Fixings**

• Comes supplied with matching wood screws and spindle.

# **Usage**

- Suitable for domestic use.
- Suitable for internal or external use.

## **Unit Of Sale**

- Sold in pairs.
- (One pair consists of 1x left hand and 1x right hand)

### **Alternative Finishes Available**

- Polished Chrome
- Satin Chrome

#### **Products in this set**