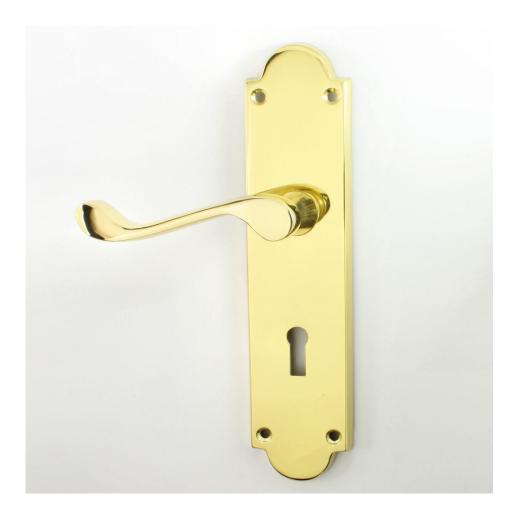

#### **Kensington Suite - Large Plate - Polished Brass (Lacquered)**

#### **Description**

- The polished brass Kensington Lever suite from M Marcus is traditional design door handle on a large shaped backplate.
- Large wide backplate, ideal for those looking to cover old marks left by existing door handles.
- Available with or without keyholes or with a turn and emergency release option for bathrooms and WC's.

### **Back Plate Size**

• 208mm x 48mm - (Large Plate)