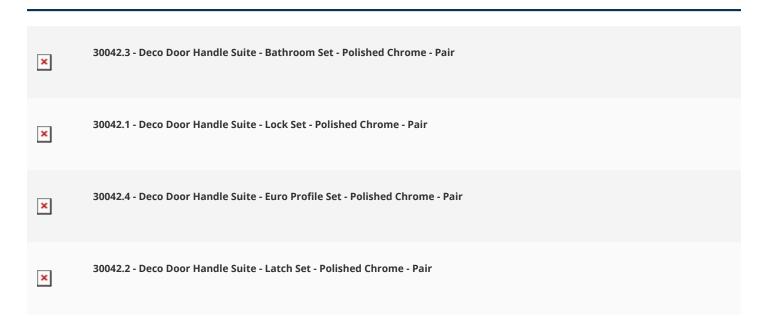

xisting handles.
- Available with or without keyholes or with a turn and emergency release option for bathrooms and WC's.

### **Base Material**

• Made from solid brass.

## **Finish Details**

• Polished chrome plated to produce a shiny mirror like finish.

# **Operation**

• Both levers are sprung to ensure the lever always returns to its starting position

### **Back Plate Size**

• 184mm x 46mm

## **Spindle Size**

• 8mm x 8mm square - UK Standard.

## **Fixings**

• Comes supplied with matching wood screws and spindle.

## **Usage**

- Suitable for domestic use.
- Suitable for internal or external use.

## **Unit Of Sale**

- Sold in pairs.
- (One pair consists of 1x left hand and 1x right hand)

### **Alternative Finishes Available**

• Satin Chrome

#### **Products in this set**