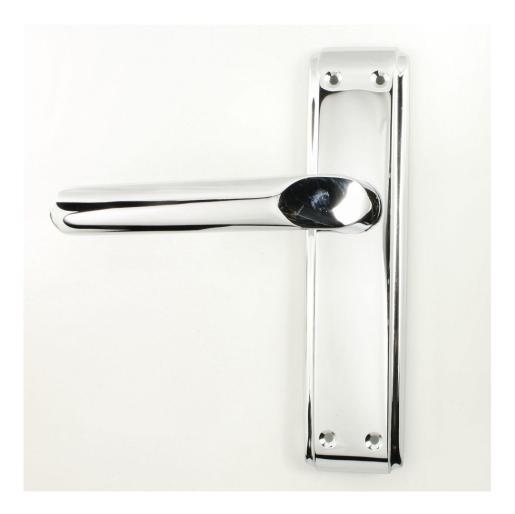

#### **Deco Lever Suite - Polished Chrome**

#### **Description**

- This polished chrome lever suite has a contemporary lever with Art Deco features.
- Large backplate ideal for covering old marks from existing handles.
- Available with or without keyholes or with a turn and emergency release option for bathrooms and WC's.

### **Base Material**

• Made from solid brass.

## **Finish Details**

• Polished chrome plated to produce a shiny mirror like finish.

### **Back Plate Size**

• 184mm x 46mm