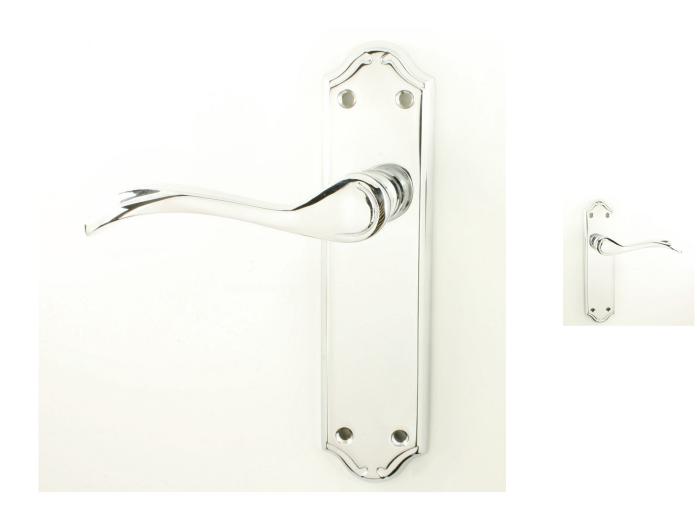

### Madrid Lever Suite - Polished Chrome

#### Description

- The polished chrome Madrid lever suite from Carlisle Brass is a traditional design door handle with a shaped backplate and a scrolled design lever.
- Made from solid brass.
- Available in various plate designs including latch set for non locking doors, lock set for key locking doors and a bathroom set that locks via a thumbturn and can be released in an emergency via a coin release on the outside handle.

### **Base Material**

• Made from solid brass.

# **Finish Details**

• Polished chrome plated to produce a shiny mirror like finish.

# **Back Plate Size**

• 180mm x 45mm