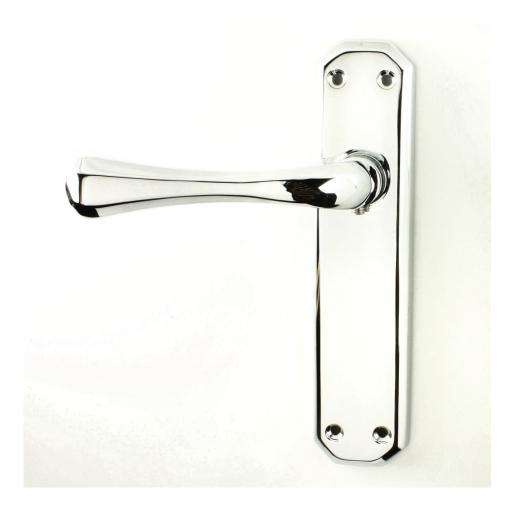

#### **Eden Lever Suite - Polished Chrome**

#### **Description**

- The polished chrome Eden lever suite from Carlisle Brass is a traditional design door handle with a shaped backplate and an octagonal tubular design lever.
- Made from solid brass.
- Available in various plate designs including latch set for non locking doors, lock set for key locking doors and a bathroom set that locks via a thumbturn and can be released in an emergency via a coin release on the outside handle.

### **Base Material**

• Made from solid brass.

### **Finish Details**

• Polished chrome plated to produce a shiny mirror like finish.

### **Back Plate Size**

• 180mm x 40mm