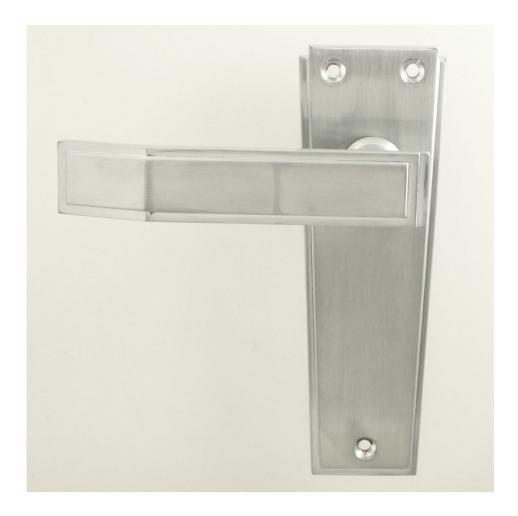

#### **Art Deco Lever Suite - Satin Chrome**

### **Description**

- The satin chrome Deco lever suite is an Art Deco inspired door handle set with a brushed chrome finish.
- 1920's 1930's Art Deco period design door handle with a stepped tapered shape backplate which was a typical design detail of the Deco era.
- Available in various plate designs including latch set for non locking doors, lock set for key locking doors and a bathroom set that locks via a thumbturn and can be released in an emergency via a coin release on the outside handle.

## **Finish Details**

• Satin chrome finish - This item has been chrome plated and satinised to produce a matt brushed finish. Satin chrome is a grey colour with blue undertones and visible brush marks in the surface of the item.

### **Back Plate Size**

• 153mm x 50mm