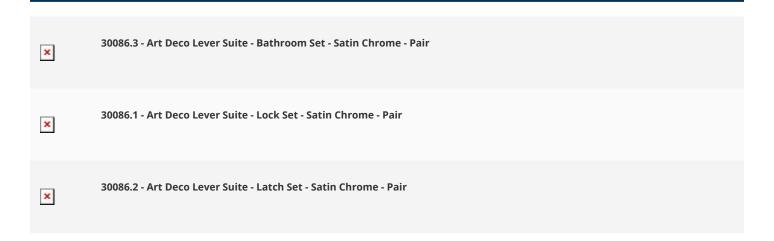

lease on the outside handle.

## **Finish Details**

• Satin chrome finish - This item has been chrome plated and satinised to produce a matt brushed finish. Satin chrome is a grey colour with blue undertones and visible brush marks in the surface of the item.

# **Operation**

• Both levers are sprung to ensure the lever always returns to its starting position

### **Back Plate Size**

• 153mm x 50mm

# **Spindle Size**

• 8mm x 8mm square - UK Standard.

## **Fixings**

• Comes supplied with matching wood screws and spindle.

# **Usage**

- Suitable for domestic use.
- Suitable for internal or external use.

### **Unit Of Sale**

- Sold in pairs.
- (One pair consists of 1x left hand and 1x right hand)

## **Alternative Finishes Available**

Polished Chrome

### **Products in this set**