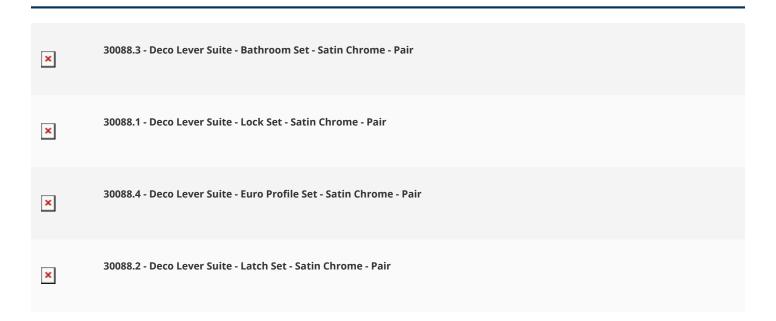

• Made from solid brass.

## **Finish Details**

• Satin chrome finish - This item has been chrome plated and satinised to produce a matt brushed finish. Satin chrome is a grey colour with blue undertones and visible brush marks in the surface of the item.

# **Operation**

• Both levers are sprung to ensure the lever always returns to its starting position

### **Back Plate Size**

• 184mm x 46mm

# **Spindle Size**

• 8mm x 8mm square - UK Standard.

# **Fixings**

• Comes supplied with matching wood screws and spindle.

# **Usage**

- Suitable for domestic use.
- Suitable for internal or external use.

## **Unit Of Sale**

- Sold in pairs.
- (One pair consists of 1x left hand and 1x right hand)

### **Alternative Finishes Available**

• Polished Chrome

#### **Products in this set**