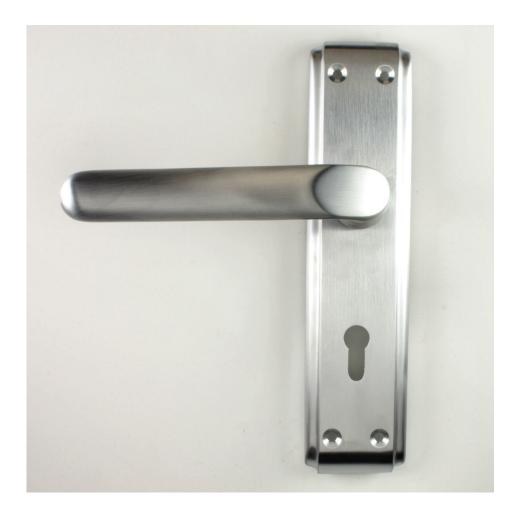

#### **Deco Lever Suite - Satin Chrome**

#### **Description**

- This satin chrome lever suite is a contemporary brushed finish door handle with Art Deco features.
- Large backplate ideal for covering old marks from existing handles.
- Available with or without keyholes or with a turn and emergency release option for bathrooms and WC's

## **Finish Details**

• Satin chrome finish - This item has been chrome plated and satinised to produce a matt brushed finish. Satin chrome is a grey colour with blue undertones and visible brush marks in the surface of the item.

### **Back Plate Size**

• 184mm x 46mm