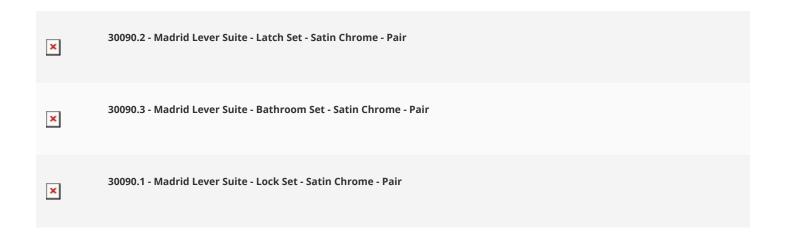

been chrome plated and satinised to produce a matt brushed finish. Satin chrome is a grey colour with blue undertones and visible brush marks in the surface of the item.

# **Operation**

• Both levers are sprung to ensure the lever always returns to its starting position

### **Back Plate Size**

• 180mm x 45mm

# **Spindle Size**

• 8mm x 8mm square - UK Standard.

# **Fixings**

- Comes supplied with matching wood screws and spindle.
- Grub screw fixing to spindle for extra strength.

## **Usage**

- Suitable for domestic use.
- Suitable for internal or external use.

## **Unit Of Sale**

- Sold in pairs.
- (One pair consists of 1x left hand and 1x right hand)

## **Alternative Finishes Available**

- Polished Chrome
- Florentine Bronze
- Polished Brass

#### **Products in this set**