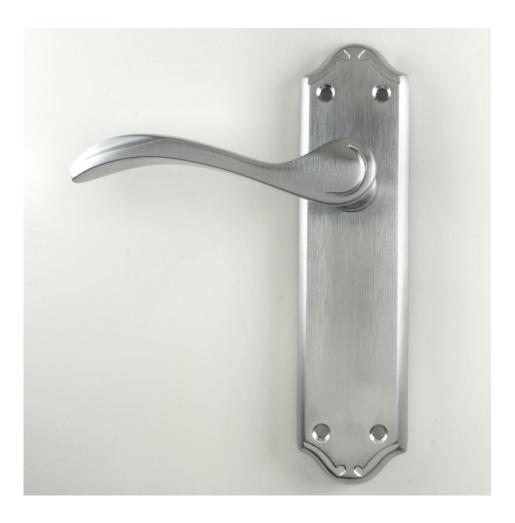

#### **Madrid Lever Suite - Satin Chrome**

### **Description**

- The satin chrome Madrid lever suite from Carlisle Brass is a traditional design door handle with a shaped backplate and a scrolled design lever.
- Made from solid brass and satin chrome plated this handle has a brushed finish.
- Available in various plate designs including latch set for non locking doors, lock set for key locking doors and a bathroom set that locks via a thumbturn and can be released in an emergency via a coin release on the outside handle.

## **Finish Details**

• Satin chrome finish - This item has been chrome plated and satinised to produce a matt brushed finish. Satin chrome is a grey colour with blue undertones and visible brush marks in the surface of the item.

### **Back Plate Size**

• 180mm x 45mm