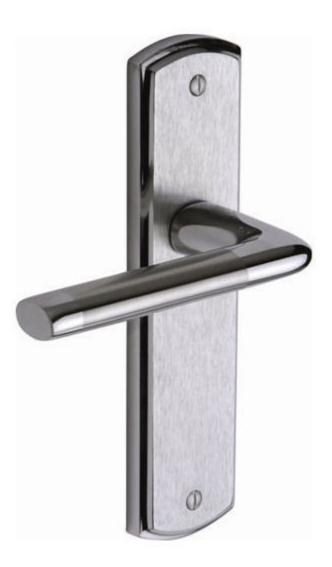

#### **Product Images**

#### Description

- This lever suite is a contemporary design dual finish door handle with a 48mm wide x 190mm high backplate making this handle ideal for those looking to cover old marks left by existing door handles.
- Dual finish satin (brushed) chrome backplate with polished (shiny) chrome edges and lever.
- Handle has a straight oval shaped lever which is polished chrome with a brushed satin section in the middle of the lever.

# **Finish Details**

• Dual finish - satin (brushed) chrome backplate with polished (shiny) chrome edges and a split finish lever.