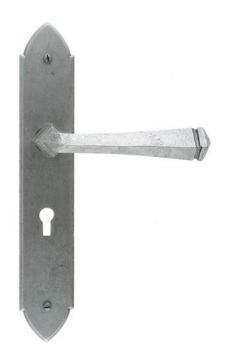

### **Gothic Lever Set - Pewter Patina**

### **Description**

- The Gothic lever suite is apart of the From The Anvil collection, these door handles have a rustic finish pewter patina effect.
- Made from steel the handles are suitable for internal or external use.
- Ideal for use in traditional rustic properties
- Available in lock set (with keyholes), latch set (plain plates), bathroom set (with built in turn & emergency coin release) and a euro profile set (for
  use with euro profile cylinders)

## **Back Plate Size**

• 248mm x 45mm