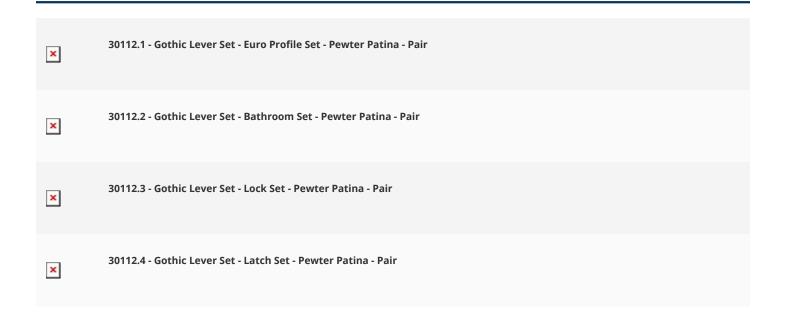

euro profile cylinders)

### **Base Material**

• Made from hand forged mild steel.

### **Finish Details**

- The mild steel has an applied finish to create the pewter patina effect.
- The item is then dipped in a clear matt lacquer to help protect and maintain the finish.

## **Operation**

• Both levers are unsprung and will require a heavy duty tubular latch to ensure the levers return to their starting position.

## **Back Plate Size**

• 248mm x 45mm

## **Spindle Size**

• 8mm x 8mm square - UK Standard.

# **Fixings**

• Comes supplied with matching wood screws and spindle.

# **Usage**

- Suitable for domestic use.
- Suitable for internal or external use.

## **Unit Of Sale**

- Sold in pairs.
- (One pair consists of 1x left hand and 1x right hand)

#### **Products in this set**