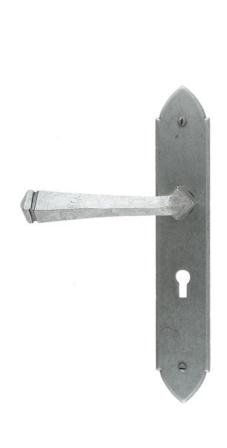

### **Gothic Lever Set - Pewter Patina**

### **Description**

- The Gothic lever suite is apart of the From The Anvil collection, these door handles have a rustic finish pewter patina effect.
- Made from steel the handles are suitable for internal or external use.
- Ideal for use in traditional rustic properties
- Available in lock set (with keyholes), latch set (plain plates), bathroom set (with built in turn & emergency coin release) and a euro profile set (for
  use with euro profile cylinders)

## **Back Plate Size**

• 248mm x 45mm