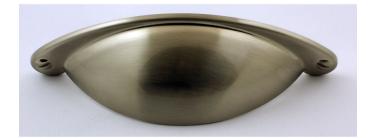

#### Classic Design Half Moon Shape Cup Handle - Satin Nickel

#### Description

- 30264.1 a classic design half moon shape cup handle.
- Satin nickel (brushed finish.) Satin nickel is a very close match to satin stainless steel ideal for use on kitchen cupboard doors.
- Bolt through from the rear of the door or drawer fixing via M4 fixing bolts.
- False screws on front face of the handle to give a traditional look.
- Simple classic design is ideal for use on modern or traditional units including, kitchen cabinet doors, wardrobes, cupboard doors and drawers.