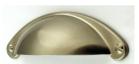

#### Product Images

## **Size Details**

| ltem Code | <b>Bolt centers</b> | Overall Length | Height | Projection |
|-----------|---------------------|----------------|--------|------------|
| 30264.1   | 64mm                | 104mm          | 30mm   | 25mm       |