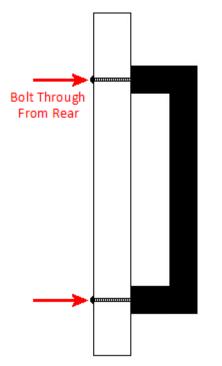

## **Fixings**

• This handle is fitted via M4 bolts from the rear of the door / drawer - see below diagram.

- Bolt through fixings provide a superior strong fixing allowing this handle to be fitted to tall or heavy doors.
- Comes supplied with M4 (diameter) x 60mm (long) bolts these long bolts are designed to be cut down to length on site.
- To save having to cut down the bolts provided we sell a range of M4 fixing bolts in various lengths. (See related products below.)