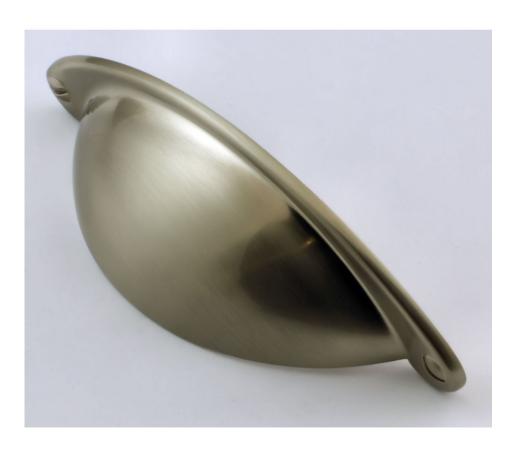

#### Classic Design Half Moon Shape Cup Handle - Satin Nickel

#### Description

- 30264.1 a classic design half moon shape cup handle.
- Satin nickel (brushed finish.) Satin nickel is a very close match to satin stainless steel ideal for use on kitchen cupboard doors.
- Bolt through from the rear of the door or drawer fixing via M4 fixing bolts.
- False screws on front face of the handle to give a traditional look.
- Simple classic design is ideal for use on modern or traditional units including, kitchen cabinet doors, wardrobes, cupboard doors and drawers.

# **Finish Details**

- Satin nickel a warm grey colour with a very slight golden tint and visible brush marks in the surface of the item.
- Satin nickel is a very close match to satin stainless steel ideal for use in kitchens.
- This item has been lacquered to help protect and maintain the satin nickel finish.