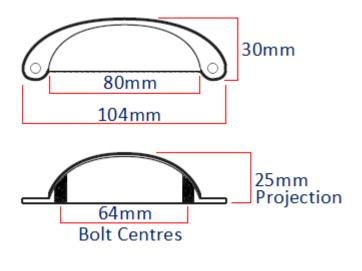

## **Size Details**

| ltem Code | <b>Bolt centers</b> | Overall Length | Height | Projection |
|-----------|---------------------|----------------|--------|------------|
| 30264.1   | 64mm                | 104mm          | 30mm   | 25mm       |