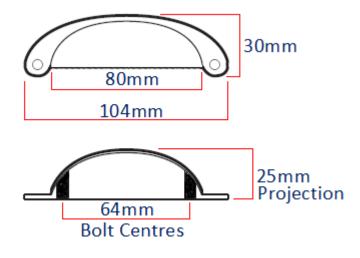

## **Size Details**

| ltem Code | <b>Bolt centers</b> | Overall Length | Height | Projection |
|-----------|---------------------|----------------|--------|------------|
| 30265.1   | 64mm                | 104mm          | 30mm   | 25mm       |