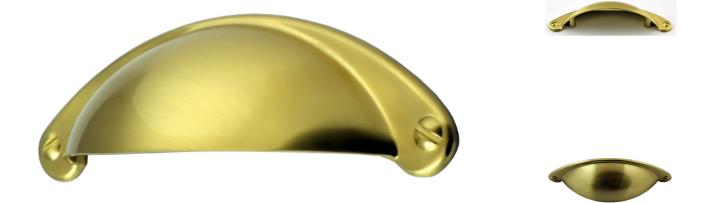

### **Classic Design Half Moon Shape Cup Handle - Satin Brass Plated**

#### Description

- 30265.1 a classic design half moon shape cup handle.
- Satin brass (brushed finish.)
- Bolt through from the rear of the door or drawer fixing via M4 fixing bolts.
- False screws on front face of the handle to give a traditional look.
- Simple classic design is ideal for use on modern or traditional units including, kitchen cabinet doors, wardrobes, cupboard doors and drawers.