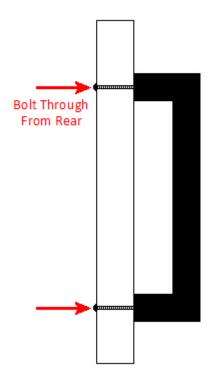

# **Fixings**

• This handle is fitted via M4 bolts from the rear of the door / drawer - see below diagram.

- Bolt through fixings provide a superior strong fixing allowing this handle to be fitted to tall or heavy doors.
- Comes supplied with M4 (diameter) x 60mm (long) bolts these long bolts are designed to be cut down to length on site.
- To save having to cut down the bolts provided we sell a range of M4 fixing bolts in various lengths. (See related products below.)