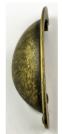

## **Classic Design Half Moon Shape Cup Handle - Antique Distressed Brass**

#### Description

- 30267.1 a classic design half moon shape cup handle.
- Antique brass colour with a distressed rustic finish.
- Bolt through from the rear of the door or drawer fixing via M4 fixing bolts.
- False screws on front face of the handle to give a traditional look.
- Simple classic design is ideal for use on modern or traditional units including, kitchen cabinet doors, wardrobes, cupboard doors and drawers.

## **Size Details**

| Item Code | <b>Bolt centers</b> | Overall Length | Height | Projection |
|-----------|---------------------|----------------|--------|------------|
| 30267.1   | 64mm                | 104mm          | 30mm   | 25mm       |