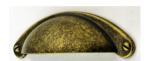

## **Classic Design Half Moon Shape Cup Handle - Antique Distressed Brass**

#### Description

- 30267.1 a classic design half moon shape cup handle.
- Antique brass colour with a distressed rustic finish.
- Bolt through from the rear of the door or drawer fixing via M4 fixing bolts.
- False screws on front face of the handle to give a traditional look.
- Simple classic design is ideal for use on modern or traditional units including, kitchen cabinet doors, wardrobes, cupboard doors and drawers.

## **Size Details**

| Item Code | <b>Bolt centers</b> | Overall Length | Height | Projection |
|-----------|---------------------|----------------|--------|------------|
| 30267.1   | 64mm                | 104mm          | 30mm   | 25mm       |