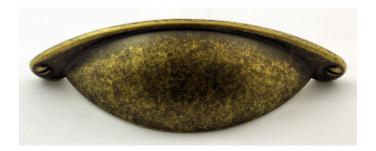

## **Classic Design Half Moon Shape Cup Handle - Antique Distressed Brass**

#### Description

- 30267.1 a classic design half moon shape cup handle.
- Antique brass colour with a distressed rustic finish.
- Bolt through from the rear of the door or drawer fixing via M4 fixing bolts.
- False screws on front face of the handle to give a traditional look.
- Simple classic design is ideal for use on modern or traditional units including, kitchen cabinet doors, wardrobes, cupboard doors and drawers.

## **Finish Details**

- Antique distressed brass a dark brown colour with golden highlights. This finish is known as "distressed" because the surface of the item is very slightly mottled. (As though the item has be very slightly hammered.)
- Antique distressed brass is an applied finish used to give brass items an aged, tarnished look.