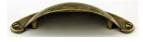

## **Classic Design Half Moon Shape Cup Handle - Antique Distressed Brass**

#### Description

- 30267.1 a classic design half moon shape cup handle.
- Antique brass colour with a distressed rustic finish.
- Bolt through from the rear of the door or drawer fixing via M4 fixing bolts.
- False screws on front face of the handle to give a traditional look.
- Simple classic design is ideal for use on modern or traditional units including, kitchen cabinet doors, wardrobes, cupboard doors and drawers.

## **Size Details**

| Item Code | <b>Bolt centers</b> | Overall Length | Height | Projection |
|-----------|---------------------|----------------|--------|------------|
| 30267.1   | 64mm                | 104mm          | 30mm   | 25mm       |