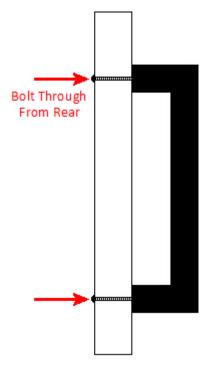

# **Fixings**

• This handle is fitted via M4 bolts from the rear of the door / drawer - see below diagram.

- Bolt through fixings provide a superior strong fixing allowing this handle to be fitted to tall or heavy doors.
- Comes supplied with M4 (diameter) x 60mm (long) bolts these long bolts are designed to be cut down to length on site.
- To save having to cut down the bolts provided we sell a range of M4 fixing bolts in various lengths. (See related products below.)