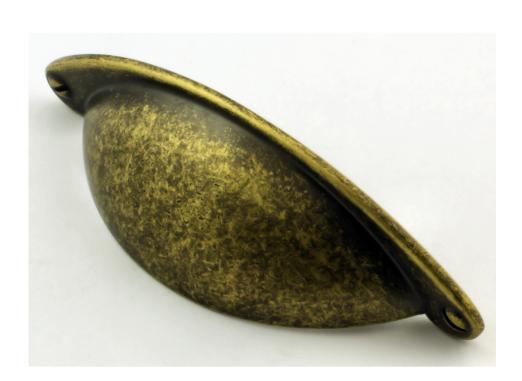

## **Classic Design Half Moon Shape Cup Handle - Antique Distressed Brass**

#### Description

- 30267.1 a classic design half moon shape cup handle.
- Antique brass colour with a distressed rustic finish.
- Bolt through from the rear of the door or drawer fixing via M4 fixing bolts.
- False screws on front face of the handle to give a traditional look.
- Simple classic design is ideal for use on modern or traditional units including, kitchen cabinet doors, wardrobes, cupboard doors and drawers.

## **Finish Details**

- Antique distressed brass a dark brown colour with golden highlights. This finish is known as "distressed" because the surface of the item is very slightly mottled. (As though the item has be very slightly hammered.)
- Antique distressed brass is an applied finish used to give brass items an aged, tarnished look.