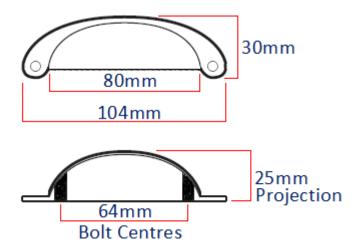

## **Size Details**

| Item Code | <b>Bolt centers</b> | Overall Length | Height | Projection |
|-----------|---------------------|----------------|--------|------------|
| 30267.1   | 64mm                | 104mm          | 30mm   | 25mm       |