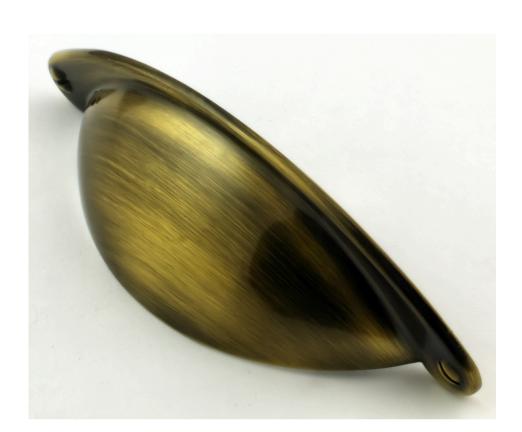

## Classic Design Half Moon Shape Cup Handle - Antique Burnished Brass

#### Description

- 30268.1 a classic design half moon shape cup handle.
- Antique burnished brass finish. (Brushed aged brass colour.)
- Bolt through from the rear of the door or drawer fixing via M4 fixing bolts.
- False screws on front face of the handle to give a traditional look.
- Simple classic design is ideal for use on modern or traditional units including, kitchen cabinet doors, wardrobes, cupboard doors and drawers.

# **Finish Details**

- Antique burnished brass a dark brown colour with golden highlights and visible brush marks in the surface of the item.
- Antique burnished brass is an applied finish used to give items an aged, tarnished look.
- This item has been lacquered to help protect and maintain the antique finish.