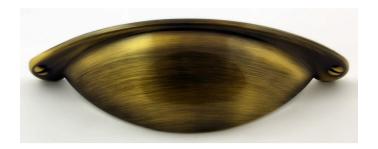

## Classic Design Half Moon Shape Cup Handle - Antique Burnished Brass

#### Description

- 30268.1 a classic design half moon shape cup handle.
- Antique burnished brass finish. (Brushed aged brass colour.)
- Bolt through from the rear of the door or drawer fixing via M4 fixing bolts.
- False screws on front face of the handle to give a traditional look.
- Simple classic design is ideal for use on modern or traditional units including, kitchen cabinet doors, wardrobes, cupboard doors and drawers.

# **Finish Details**

- Antique burnished brass a dark brown colour with golden highlights and visible brush marks in the surface of the item.
- Antique burnished brass is an applied finish used to give items an aged, tarnished look.
- This item has been lacquered to help protect and maintain the antique finish.