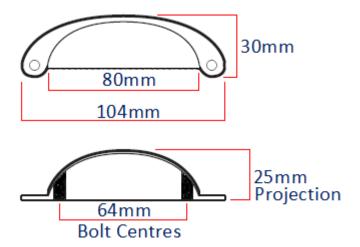

# **Size Details**

| Item Code | <b>Bolt centers</b> | Overall Length | Height | Projection |
|-----------|---------------------|----------------|--------|------------|
| 30268.1   | 64mm                | 104mm          | 30mm   | 25mm       |