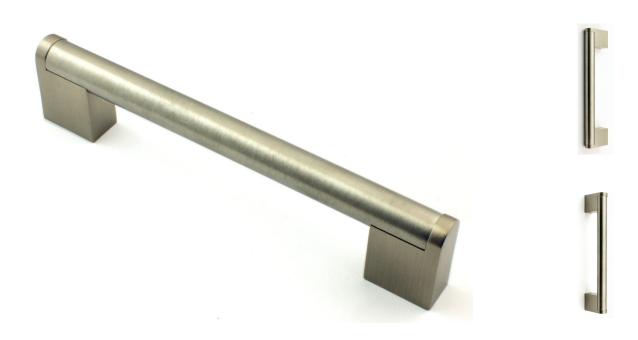

#### **Product Images**

#### **Description**

- Contemporary bar style cabinet handles.
- 14mm diameter straight bar design simple shape is ideal for use on classic or modern units.
- Brushed satin nickel finish.
- Available in 8 lengths including long sizes up to 904mm long ideal for use on tall wardrobes or long drawers.
- Comes supplied with M4 fixing bolts.
- Suitable for use on kitchen cabinet doors, wardrobes, cupboard doors and drawers.