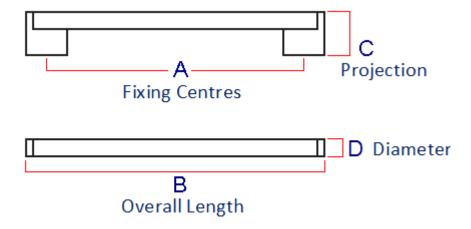

### **Size Details**

| Item Code | Bolt centers (A) | Overall Length (B) | Projection (C) | Diameter (D) |
|-----------|------------------|--------------------|----------------|--------------|
| 30278.1   | 128mm            | 168mm              | 36mm           | 14mm         |
| 30278.2   | 160mm            | 200mm              | 36mm           | 14mm         |
| 30278.3   | 192mm            | 232mm              | 36mm           | 14mm         |
| 30278.4   | 256mm            | 296mm              | 36mm           | 14mm         |
| 30278.5   | 320mm            | 360mm              | 36mm           | 14mm         |
| 30278.6   | 448mm            | 488mm              | 36mm           | 14mm         |
| 30278.7   | 608mm            | 648mm              | 36mm           | 14mm         |
| 30278.8   | 864mm            | 904mm              | 36mm           | 14mm         |