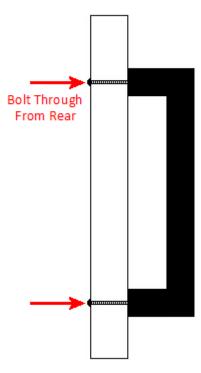

# **Fixings**

• This handle is fitted via M4 bolts from the rear of the door / drawer - see below diagram.

- Comes supplied with M4 (diameter) x 25mm (long) bolts Suitable for use on 18mm thick doors.
- For doors thicker then 18mm, longer M4 fixing bolts are available to buy separately. (See related products below.)