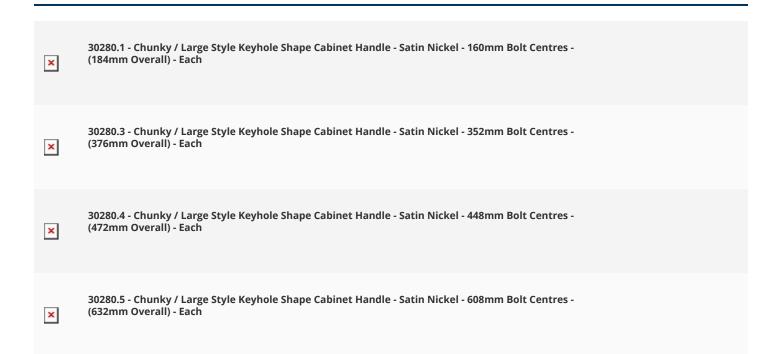

## **Size Details**

| Item Code | Bolt Centres (A) | Overall Length (B) | Projection (C) | Diameter (D) |
|-----------|------------------|--------------------|----------------|--------------|
| 30280.1   | 160mm            | 184mm              | 43mm           | 22mm         |
| 30280.3   | 352mm            | 376mm              | 43mm           | 22mm         |
| 30280.4   | 448mm            | 472mm              | 43mm           | 22mm         |
| 30280.5   | 608mm            | 632mm              | 43mm           | 22mm         |

#### **Products in this set**