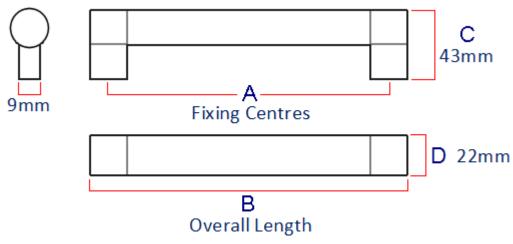

## **Size Details**

| Item Code | Bolt Centres (A) | Overall Length (B) | Projection (C) | Diameter (D) |
|-----------|------------------|--------------------|----------------|--------------|
| 30280.1   | 160mm            | 184mm              | 43mm           | 22mm         |
| 30280.3   | 352mm            | 376mm              | 43mm           | 22mm         |
| 30280.4   | 448mm            | 472mm              | 43mm           | 22mm         |
| 30280.5   | 608mm            | 632mm              | 43mm           | 22mm         |