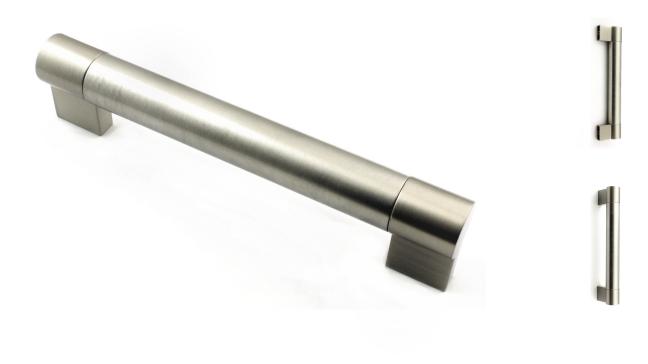

### **Product Images**

### **Description**

- Chunky, large style cabinet handles with a keyhole shape profile.
- Thick / chunky 22mm diameter straight bar design.
- Made from satin stainless steel (brushed finish.) and a satin nickel plated zinc alloy.
- Available in 6 lengths including long sizes up to 632mm long ideal for use on tall wardrobes or long drawers.
- Comes supplied with M4 fixing bolts.
- Suitable for use on kitchen cabinet doors, wardrobes, cupboard doors and drawers.