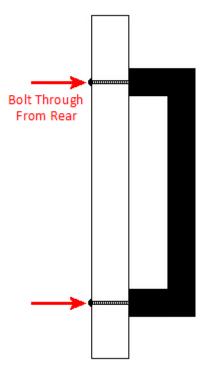

# **Fixings**

• This handle is fitted via M4 bolts from the rear of the door / drawer - see below diagram.

- Comes supplied with M4 (diameter) x 25mm (long) bolts Suitable for use on 18mm thick doors.
- For doors thicker then 18mm, longer M4 fixing bolts are available to buy separately. (See related products below.)