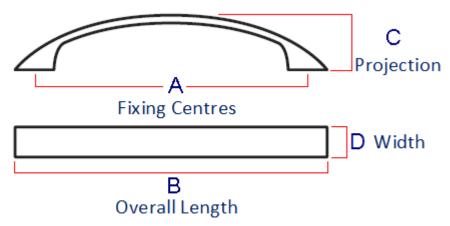

## **Size Details**

Diagram May Not Represent Actual Shape Of The Handle

| Item Code | Bolt centers (A) | Overall Length (B) | Projection (C) | Width (D) |
|-----------|------------------|--------------------|----------------|-----------|
| 30286.1   | 76mm             | 128mm              | 26mm           | 6mm       |