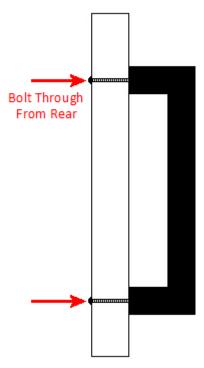

# **Fixings**

• This handle is fitted via M4 bolts from the rear of the door / drawer - see below diagram.

- Bolt through fixings provide a superior strong fixing allowing this handle to be fitted to tall or heavy doors.
- Comes supplied with long M4 (diameter) x 62mm (long) bolts designed to be cut down on site.
- To save cutting down bolts you can order the correct size fixing bolts separately. (See related products below.)