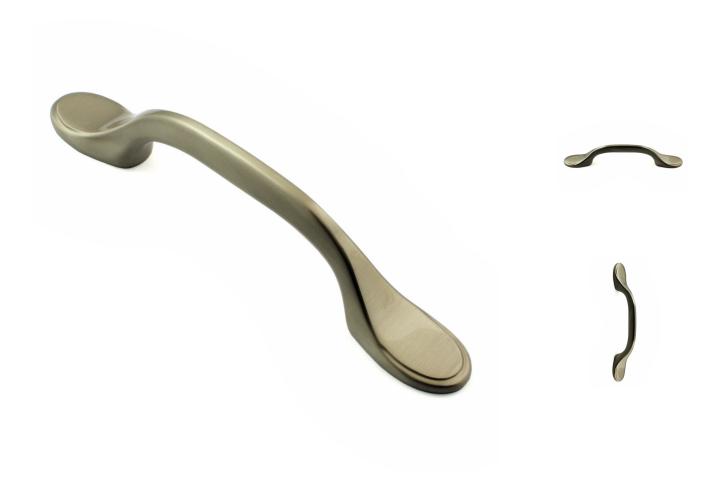

#### Shaker Style Cabinet Pull Handle - 128mm Long - Satin Nickel

#### **Product Images**

#### **Description**

- 30286.1 shaker style cabinet handle.
- Slim, sleek design handle ideal for use on shaker style kitchen cabinet doors.
- Satin nickel (brushed finish.) Satin nickel is a very close match to satin stainless steel ideal for use on kitchen cupboard doors.
- Available in one length 128mm long.
- Comes supplied with M4 fixing bolts.
- Suitable for use on kitchen cabinet doors, wardrobes, cupboard doors and drawers.