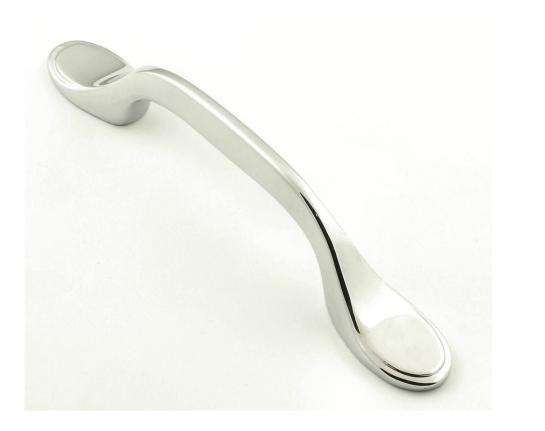

#### Shaker Style Cabinet Pull Handle - 128mm Long - Polished Chrome

#### Description

- 30287.1 shaker style cabinet handle.
- Slim, sleek design handle ideal for use on shaker style kitchen cabinet doors.
- Polished chrome plated shiny, mirror like finish.
- Available in one length 128mm long.
- Comes supplied with M4 fixing bolts.
- Suitable for use on kitchen cabinet doors, wardrobes, cupboard doors and drawers.

## **Finish Details**

- Polished chrome a highly shiny, smooth, mirror like finish. with a very slight blue tint.
- The zinc alloy base material has been highly polished and then chrome plated to produce this finish.