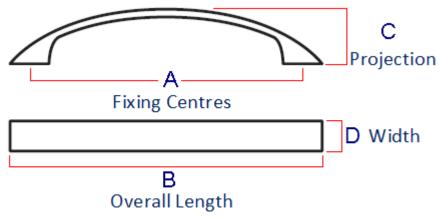

## **Size Details**

Diagram May Not Represent Actual Shape Of The Handle

| Item Code | Bolt centers (A) | Overall Length (B) | Projection (C) | Projection (D) |
|-----------|------------------|--------------------|----------------|----------------|
| 30287.1   | 76mm             | 128mm              | 26mm           | 6mm            |