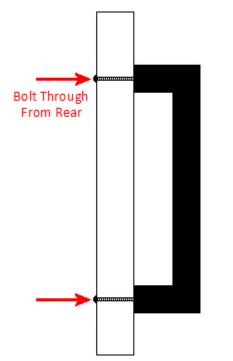

# **Fixings**

• This handle is fitted via M4 bolts from the rear of the door / drawer - see below diagram.

- Bolt through fixings provide a superior strong fixing allowing this handle to be fitted to tall or heavy doors.
- Comes supplied with long M4 (diameter) x 62mm (long) bolts designed to be cut down on site.
- To save cutting down bolts you can order the correct size fixing bolts separately. (See related products below.)