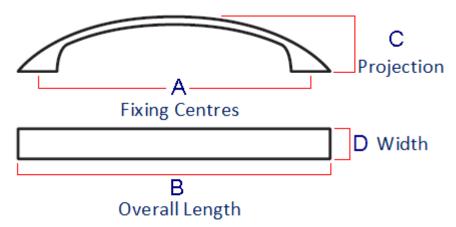

## **Size Details**

Diagram May Not Represent Actual Shape Of The Handle

| Item Code | Bolt centers (A) | Overall Length (B) | Projection (C) | Width (D) |
|-----------|------------------|--------------------|----------------|-----------|
| 30289.1   | 76mm             | 128mm              | 24mm           | 16mm      |