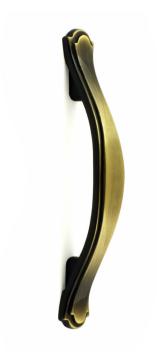

## **Stepped Edge Traditional Style Bow Handle - 128mm Long - Antique Burnished Brass**

#### **Description**

- 30289.1 a traditional style cabinet handle with a stepped edge design.
- Antique burnished brass finish. (Brushed aged brass colour.)
- Available in one length 128mm long.
- Comes supplied with M4 fixing bolts.
- Suitable for use on kitchen cabinet doors, wardrobes, cupboard doors and drawers.