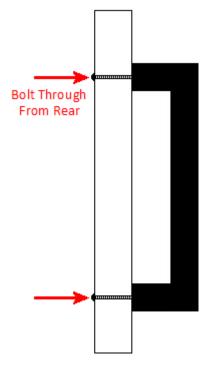

# **Fixings**

• This handle is fitted via M4 bolts from the rear of the door / drawer - see below diagram.

- Bolt through fixings provide a superior strong fixing allowing this handle to be fitted to tall or heavy doors.
- Comes supplied with long M4 (diameter) x 62mm (long) bolts designed to be cut down on site.
- To save cutting down bolts you can order the correct size fixing bolts separately. (See related products below.)