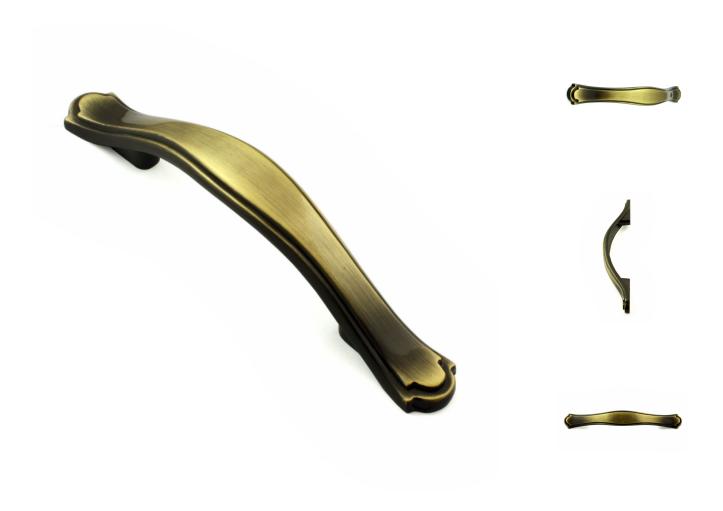

## **Stepped Edge Traditional Style Bow Handle - 128mm Long - Antique Burnished Brass**

#### **Description**

- 30289.1 a traditional style cabinet handle with a stepped edge design.
- Antique burnished brass finish. (Brushed aged brass colour.)
- Available in one length 128mm long.
- Comes supplied with M4 fixing bolts.
- Suitable for use on kitchen cabinet doors, wardrobes, cupboard doors and drawers.

## **Finish Details**

- Antique burnished brass a dark brown colour with golden highlights and visible brush marks in the surface of the item.
- Antique burnished brass is an applied finish used to give items an aged, tarnished look.
- This item has been lacquered to help protect and maintain the antique finish.