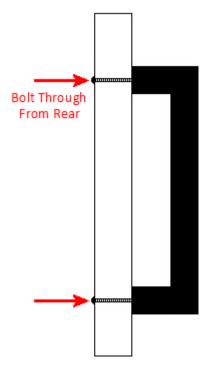

# **Fixings**

• This handle is fitted via M4 bolts from the rear of the door / drawer - see below diagram.

- Bolt through fixings provide a superior strong fixing allowing this handle to be fitted to tall or heavy doors.
- Comes supplied with long M4 (diameter) x 62mm (long) bolts designed to be cut down on site.
- To save cutting down bolts you can order the correct size fixing bolts separately. (See related products below.)