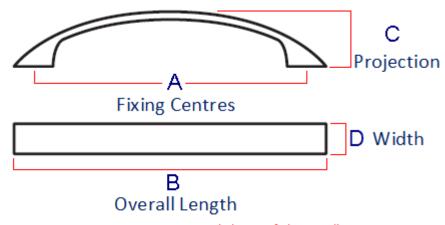

## **Size Details**

Diagram May Not Represent Actual Shape Of The Handle

| Item Code | Bolt centers (A) | Overall Length (B) | Projection (C) | Width (D) |
|-----------|------------------|--------------------|----------------|-----------|
| 30290.1   | 76mm             | 128mm              | 24mm           | 16mm      |