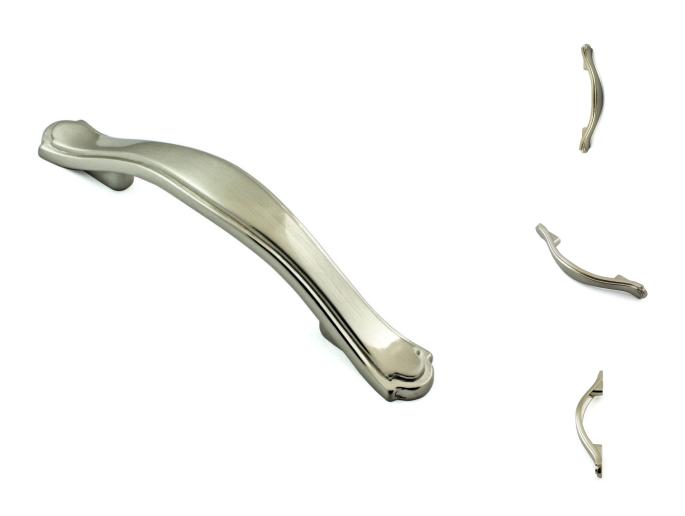

#### **Product Images**

### **Description**

- 30290.1 a traditional style cabinet handle with a stepped edge design.
- Satin nickel (brushed finish.) Satin nickel is a very close match to satin stainless steel ideal for use on kitchen cupboard doors.
- Available in one length 128mm long.
- Comes supplied with M4 fixing bolts.
- Suitable for use on kitchen cabinet doors, wardrobes, cupboard doors and drawers.