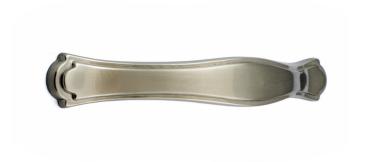

#### **Product Images**

### **Description**

- 30290.1 a traditional style cabinet handle with a stepped edge design.
- Satin nickel (brushed finish.) Satin nickel is a very close match to satin stainless steel ideal for use on kitchen cupboard doors.
- Available in one length 128mm long.
- Comes supplied with M4 fixing bolts.
- Suitable for use on kitchen cabinet doors, wardrobes, cupboard doors and drawers.