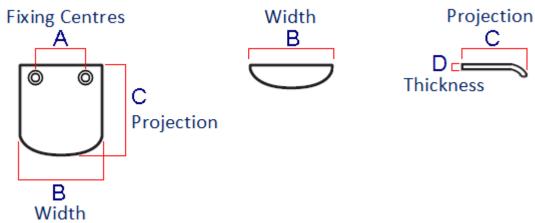

#### **Product Images**

#### **Size Details**

| ltem Code | Fixing centers (A) | Overall Width (B) | Projection (C) | Thickness (D) |
|-----------|--------------------|-------------------|----------------|---------------|
| 30307.1   | 15mm               | 25mm              | 48mm           | 2mm           |
| 30307.2   | 40mm               | 50mm              | 48mm           | 2mm           |
| 30307.3   | 75mm               | 65mm              | 48mm           | 2mm           |