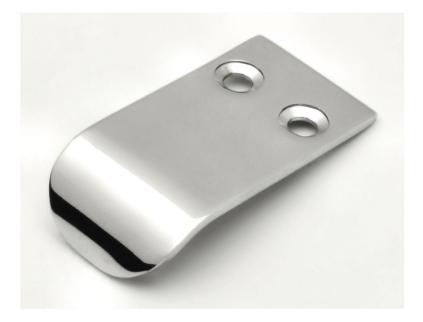

#### Face Fixing Finger Edge Pull - Available In 3 Sizes - Polished Chrome Plated

#### Description

- Hidden face fixing edge pulls.
- Shiny polished chrome plated finish.
- Sleek, minimal design ideal for those looking for a small discreet handle to open a drawer or door with.
- Available in 3 sizes up to 75mm wide.
- Face fix design via matching wood screws.
- Suitable for use on kitchen cabinet doors, wardrobes, cupboard doors and drawers.

# **Finish Details**

- Polished Chrome a highly shiny, smooth, mirror like finish. with a very slight blue tint.
- The zinc alloy base material has been highly polished and then chrome plated to produce this finish.