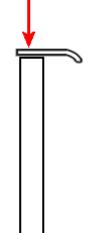

## **Fixings**

• The edge pull is fitted via countersunk wood screws from the top face of the handle - see below diagram.

#### Screw Fix From The Top Via Wood Screws

• Comes supplied with matching countersunk slotted wood screws.