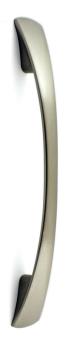

### Waisted Flat Design Bow Handle - Available In 2 Sizes - Brushed Satin Nickel

#### Description

- A waisted flat design bow shape cabinet handle.
- Suitable for use on kitchen cabinet doors, wardrobes, cupboard doors and drawers.
- Satin nickel (brushed finish.) Satin nickel is a very close match to satin stainless steel ideal for use on kitchen cupboard doors.
- Available in two lengths up to 182mm long.
- Can be fitted vertically or horizontally.
- Comes supplied with M4 fixing bolts.