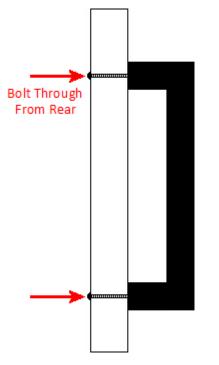

# **Fixings**

• This handle is fitted via M4 bolts from the rear of the door / drawer - see below diagram.

- Bolt through fixings provide a superior strong fixing allowing this handle to be fitted to tall or heavy doors.
- Comes supplied with M4 (diameter) x 60mm (long) bolts these long bolts are designed to be cut down to length on site.
- To save having to cut down the bolts provided we sell a range of M4 fixing bolts in various lengths. (See related products below.)