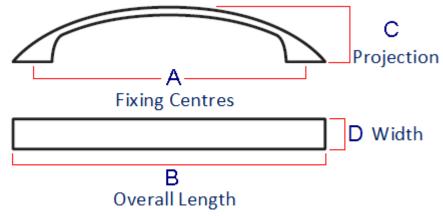

# **Size Details**

Diagram May Not Represent Actual Shape Of The Handle

| Item Code | Bolt centers (A) | Overall Length (B) | Projection (C) | Width (D)                   |
|-----------|------------------|--------------------|----------------|-----------------------------|
| 30311.1   | 96mm             | 137mm              | 23mm           | 10mm (Middle) - (16mm Ends) |
| 30311.2   | 128mm            | 172mm              | 25mm           | 10mm (Middle) - (16mm Ends) |