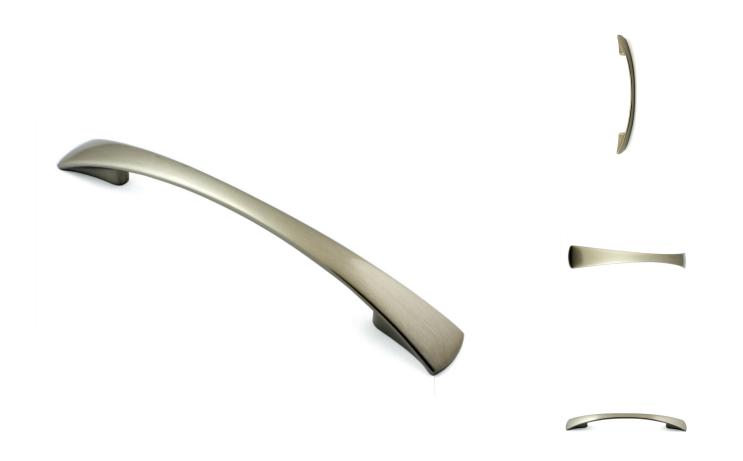

### Waisted Flat Design Bow Handle - Available In 2 Sizes - Brushed Satin Nickel

#### **Product Images**

#### Description

- A waisted flat design bow shape cabinet handle.
- Suitable for use on kitchen cabinet doors, wardrobes, cupboard doors and drawers.
- Satin nickel (brushed finish.) Satin nickel is a very close match to satin stainless steel ideal for use on kitchen cupboard doors.
- Available in two lengths up to 182mm long.
- Can be fitted vertically or horizontally.
- Comes supplied with M4 fixing bolts.