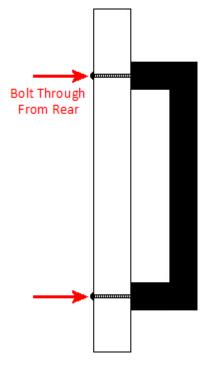

## **Fixings**

• This handle is fitted via M4 bolts from the rear of the door / drawer - see below diagram.

- Bolt through fixings provide a superior strong fixing allowing this handle to be fitted to tall or heavy doors.
- Comes supplied with M4 (diameter) x 25mm (long) bolts Suitable for use on 18mm thick doors.
- For doors thicker then 18mm, longer M4 fixing bolts are available to buy separately. (See related products below.)