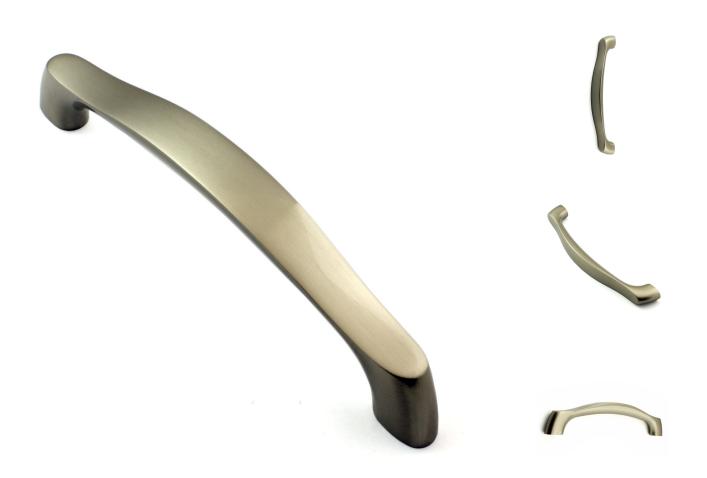

#### Chunky Arched Grip D Shape Cabinet Handle - 2 Sizes - Brushed Satin Nickel

#### **Product Images**

#### Description

- A chunky arched grip design, D shape cupboard handle.
- Satin nickel (brushed finish.) Satin nickel is a very close match to satin stainless steel ideal for use on kitchen cupboard doors.
- Available in 2 lengths up to 195mm long.
- Comes supplied with M4 fixing bolts.
- Suitable for use on kitchen cabinet doors, wardrobes, cupboard doors and drawers.