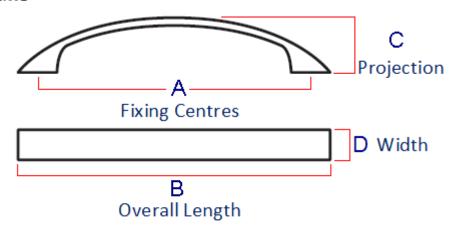

### **Size Details**

Diagram May Not Represent Actual Shape Of The Handle

| Item Code | Bolt centers (A) | Overall Length (B) | Projection (C) | Width (D) |
|-----------|------------------|--------------------|----------------|-----------|
| 30318.1   | 128mm            | 155mm              | 32mm           | 16mm      |
| 30318.2   | 160mm            | 195mm              | 41mm           | 16mm      |