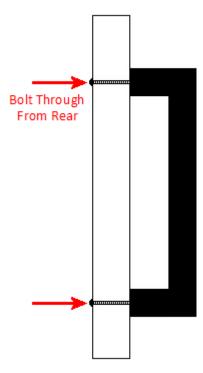

## **Fixings**

• This handle is fitted via M4 bolts from the rear of the door / drawer - see below diagram.

- Comes supplied with M4 (diameter) x 25mm (long) bolts Suitable for use on 18mm thick doors.
- For doors thicker then 18mm, longer M4 fixing bolts are available to buy separately. (See related products below.)