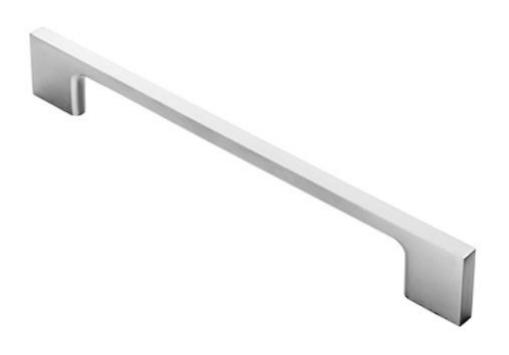

#### **Product Images**

#### **Description**

- Slim rectangular D shape cabinet door handles.
- Thin rectangular bar measures 8mm x 7mm ideal for those looking for a sleek, minimal design handle.
- Bottom of the handle is rounded off for a nice comfortable grip.
- Shiny polished chrome plated finish.
- Available in 4 sizes up to 288mm long.