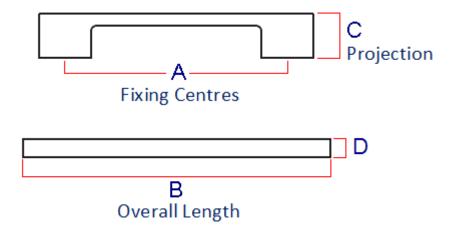

### **Size Details**

| Item Code | Bolt centers (A) | Overall Length (B) | Projection (C) | Width (D) | Bar Size  |
|-----------|------------------|--------------------|----------------|-----------|-----------|
| 30364.1   | 128mm            | 162mm              | 26mm           | 7mm       | 8mm x 7mm |
| 30364.2   | 160mm            | 192mm              | 26mm           | 7mm       | 8mm x 7mm |
| 30364.3   | 192mm            | 224mm              | 26mm           | 7mm       | 8mm x 7mm |
| 30364.4   | 256mm            | 288mm              | 26mm           | 7mm       | 8mm x 7mm |