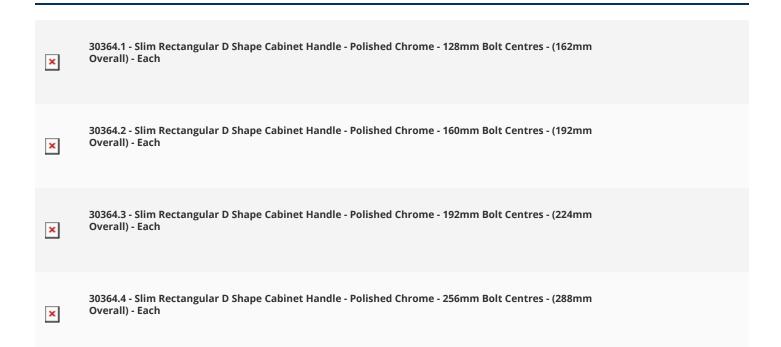

### **Size Details**

| Item Code | Bolt centers (A) | Overall Length (B) | Projection (C) | Width (D) | Bar Size  |
|-----------|------------------|--------------------|----------------|-----------|-----------|
| 30364.1   | 128mm            | 162mm              | 26mm           | 7mm       | 8mm x 7mm |
| 30364.2   | 160mm            | 192mm              | 26mm           | 7mm       | 8mm x 7mm |
| 30364.3   | 192mm            | 224mm              | 26mm           | 7mm       | 8mm x 7mm |
| 30364.4   | 256mm            | 288mm              | 26mm           | 7mm       | 8mm x 7mm |

#### **Products in this set**