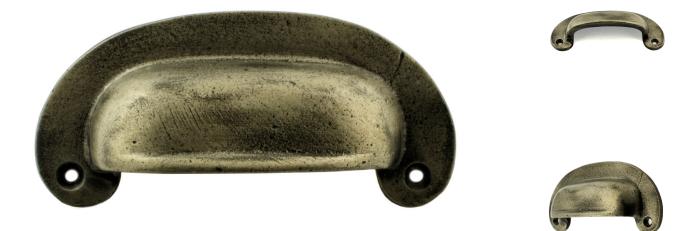

#### Description

- 30373.1 a traditional half moon shape cup handle with an oval shape backplate.
- Traditional face fix design via supplied wood screws.
- Pewter effect finish a rustic hammered finish which is grey in colour with a very slight golden undertone.
- This popular, classic design handle is suitable for use in traditional areas including, kitchen cabinet doors, wardrobes, cupboard doors and drawers.
- Measures 104mm wide x 50mm high.

## **Finish Details**

• Pewter effect - a rustic hammered finish which is grey in colour with a very slight golden undertone.