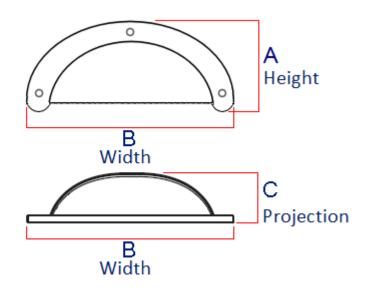

### **Size Details**

| ltem Code | Height (A) | Width (B) | Projection (C) |
|-----------|------------|-----------|----------------|
| 30373.1   | 50mm       | 104mm     | 26mm           |