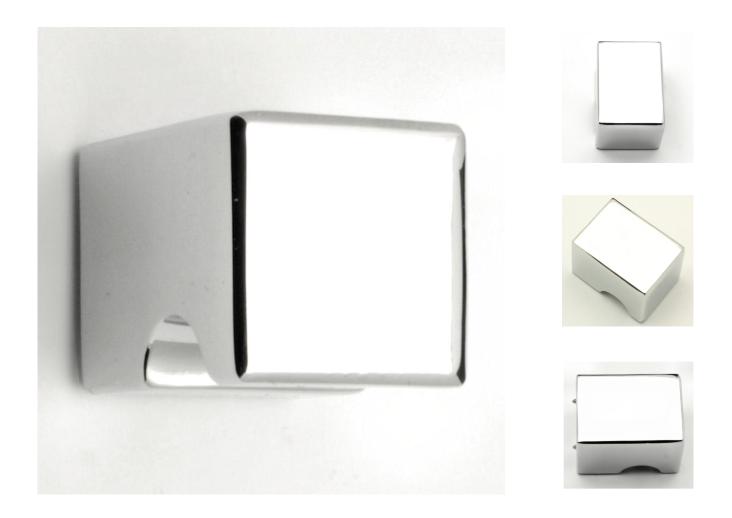

#### Cube Shape Square Cupboard Knobs - 2 Sizes - Polished Chrome

#### Product Images

#### Description

- Contemporary square, cube shape cupboard knobs with a shiny polished chrome plated finish.
- Cube design with a small finger recess grooved into the bottom of the knob for use as a grip to pull with.
- This popular design is ideal for use on modern units including, kitchen cabinet doors, wardrobes, cupboard doors and drawers.
- Available in 2 sizes including a small 18mm x 18mm cube and a larger 22mm x 22mm cube.