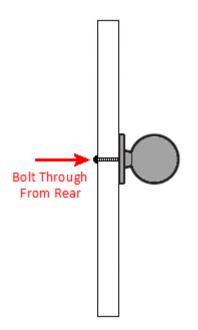

# **Fixings**

• This handle is fitted via a M4 bolt from the rear of the door / drawer - see below diagram.

- Bolt through fixings provide a superior strong fixing allowing this knob to be fitted to tall or heavy doors.
- Comes supplied with a 25mm long bolt suitable for use on 18mm thick doors.
- For doors thicker then 18mm, longer M4 fixing bolts are available to buy separately. (See related products below.)