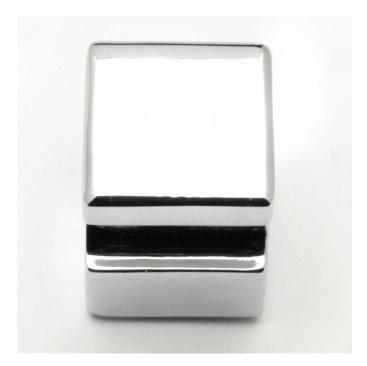

#### Product Images

#### Description

- Contemporary square, cube shape cupboard knobs with a shiny polished chrome plated finish.
- Cube design with a small finger recess grooved into the bottom of the knob for use as a grip to pull with.
- This popular design is ideal for use on modern units including, kitchen cabinet doors, wardrobes, cupboard doors and drawers.
- Available in 2 sizes including a small 18mm x 18mm cube and a larger 22mm x 22mm cube.