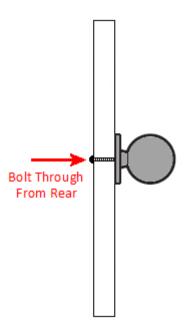

# **Fixings**

• This cupboard knob is fitted via a M4 bolt from the rear of the door / drawer - see below diagram.

- Bolt through fixings provide a superior strong fixing allowing this knob to be fitted to tall or heavy doors.
- Comes supplied with M4 (diameter) x 60mm (long) bolts, these long bolts are designed to be cut down to length on site.
- To save having to cut down the bolts provided we sell a range of M4 fixing bolts in various lengths. (See related products below.)