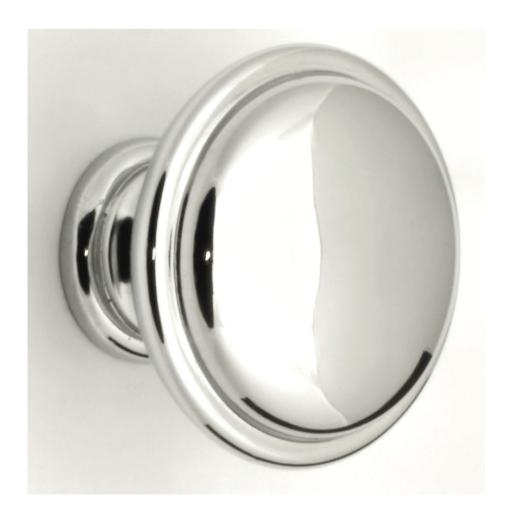

## **Shaker Style Single Step Pattern Cupboard Knobs - 35mm Diameter - Polished Chrome**

#### **Description**

- Shaker style, flat mushroom shape cupboard door knobs with a single stepped pattern detail and a shiny polished chrome plated finish.
- This popular shaker design is ideal for use on classic or contemporary units including, kitchen cabinet doors, wardrobes, cupboard doors and drawers.
- 35mm diameter.

#### **Finish Details**

- Polished chrome a highly shiny, smooth, mirror like finish with a very slight blue tint.
- The solid brass base material has been highly polished and chrome plated to produce this finish.