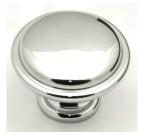

## **Shaker Style Single Step Pattern Cupboard Knobs - 35mm Diameter - Polished Chrome**

#### **Description**

- Shaker style, flat mushroom shape cupboard door knobs with a single stepped pattern detail and a shiny polished chrome plated finish.
- This popular shaker design is ideal for use on classic or contemporary units including, kitchen cabinet doors, wardrobes, cupboard doors and drawers.
- 35mm diameter.

#### **Finish Details**

- Polished chrome a highly shiny, smooth, mirror like finish with a very slight blue tint.
- The solid brass base material has been highly polished and chrome plated to produce this finish.