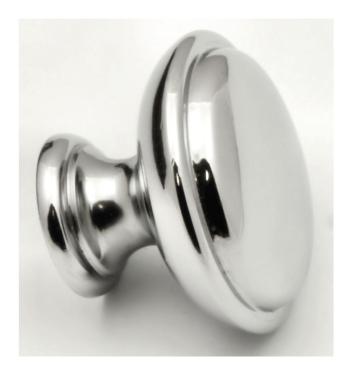

## **Shaker Style Single Step Pattern Cupboard Knobs - 35mm Diameter - Polished Chrome**

#### **Description**

- Shaker style, flat mushroom shape cupboard door knobs with a single stepped pattern detail and a shiny polished chrome plated finish.
- This popular shaker design is ideal for use on classic or contemporary units including, kitchen cabinet doors, wardrobes, cupboard doors and drawers.
- 35mm diameter.

#### **Finish Details**

- Polished chrome a highly shiny, smooth, mirror like finish with a very slight blue tint.
- The solid brass base material has been highly polished and chrome plated to produce this finish.