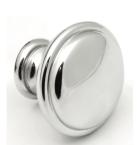

## **Shaker Style Single Step Pattern Cupboard Knobs - 35mm Diameter - Polished Chrome**

#### **Description**

- Shaker style, flat mushroom shape cupboard door knobs with a single stepped pattern detail and a shiny polished chrome plated finish.
- This popular shaker design is ideal for use on classic or contemporary units including, kitchen cabinet doors, wardrobes, cupboard doors and drawers.
- 35mm diameter.

#### **Finish Details**

- Polished chrome a highly shiny, smooth, mirror like finish with a very slight blue tint.
- The solid brass base material has been highly polished and chrome plated to produce this finish.