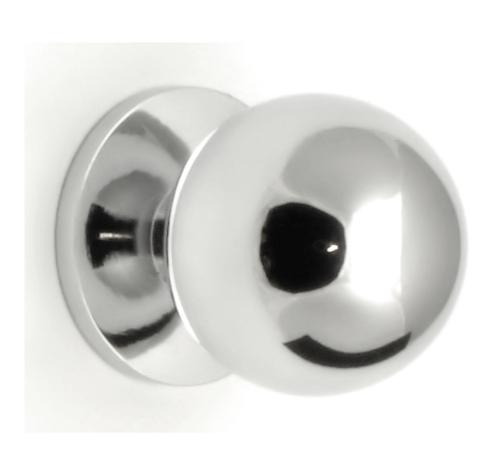

### Plain Ball Shape Cupboard Knobs With Fixed Rose - 2 Sizes - Polished Chrome

#### **Description**

- Small plain design, ball shape cupboard door knobs with a fixed backplate rose.
- These cupboard knobs are a shiny polished chrome plated finish.
- Ideal for use on classic or contemporary units including, kitchen cabinet doors, wardrobes, cupboard doors and drawers.
- Available in 2 sizes from a small 18mm diameter up to a larger 30mm diameter.

## **Finish Details**

- Polished chrome a highly shiny, smooth, mirror like finish with a very slight blue tint.
- The solid brass base material has been highly polished and chrome plated to produce this finish.