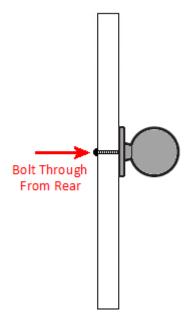

# **Fixings**

• This handle is fitted via a M4 bolt from the rear of the door / drawer - see below diagram.

- Bolt through fixings provide a superior strong fixing allowing this knob to be fitted to tall or heavy doors.
- Comes supplied with a 25mm long bolt suitable for use on 18mm thick doors.
- For doors thicker then 18mm, longer M4 fixing bolts are available to buy separately. (See related products below.)