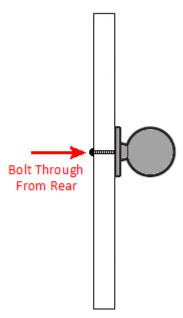

# **Fixings**

• This handle is fitted via a bolt from the rear of the door / drawer - see below diagram.

- Bolt through fixings provide a superior strong fixing allowing this knob to be fitted to tall or heavy doors.
- Comes supplied with a 35mm long bolt. Please note the bolt may need to be cut down to size on site.