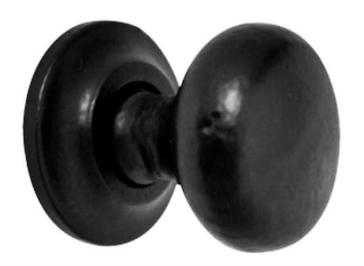

#### Mushroom Shape Cast Iron Cupboard Knobs - 3 Sizes - Smooth Black Antique

#### **Description**

- Rustic style, mushroom shape cupboard door knobs made from cast iron with a loose backplate rose.
- Smooth, black antique finish
- Ideal for use on classic or traditional units including, kitchen cabinet doors, wardrobes, cupboard doors and drawers.
- Loose rose design, these knobs can be fitted with or without the backplate as required.
- $\bullet\,$  Available in 3 sizes from a small 25mm diameter and a larger 38mm diameter.