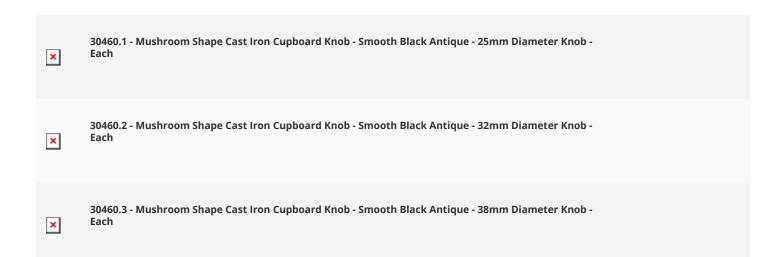

#### **Size Details**

| Item Code | <b>Knob Diameter</b> | Backplate (Rose) Diameter | Projection From Door |
|-----------|----------------------|---------------------------|----------------------|
| 30460.1   | 25mm                 | 32mm                      | 32mm                 |
| 30460.2   | 32mm                 | 36mm                      | 38mm                 |
| 30460.3   | 38mm                 | 43mm                      | 45mm                 |