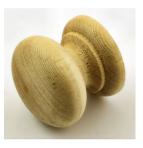

# **Fixings**

• This handle is fitted via a M4 bolt from the rear of the door / drawer - see below diagram.

- Bolt through fixings provide a superior strong fixing allowing this knob to be fitted to tall or heavy doors.
- Comes supplied with a 25mm long bolt suitable for use on 18mm thick doors.
- For doors thicker then 18mm, longer M4 fixing bolts are available to buy separately. (See related products below.)