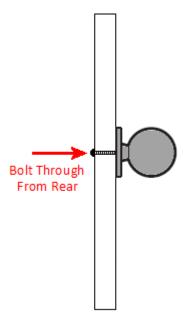

# **Fixings**

• This handle is fitted via a M4 bolt from the rear of the door / drawer - see below diagram.

- Bolt through fixings provide a superior strong fixing allowing this knob to be fitted to tall or heavy doors.
- Comes supplied with a 25mm long bolt suitable for use on 18mm thick doors.
- For doors thicker then 18mm, longer M4 fixing bolts are available to buy separately. (See related products below.)