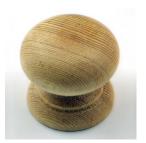

#### Wooden Cupboard Knob - Mushroom Shape - 34mm Diameter - Unfinished Pine

#### **Description**

- 30466.1 mushroom shape wooden cupboard door knob.
- Made from pine this knob is unfinished ideal for painting, staining or varnishing.
- Ideal for use on classic or traditional units including, kitchen cabinet doors, wardrobes, cupboard doors and drawers.
- Available in 1 size only this knob measure 34mm in diameter.

### **Size Details**

Item Code Knob Diameter Backplate (Rose) Diameter Projection From Door

| 30466.1 | 34mm | 34mm | 31mm |
|---------|------|------|------|
|         |      |      | l I  |