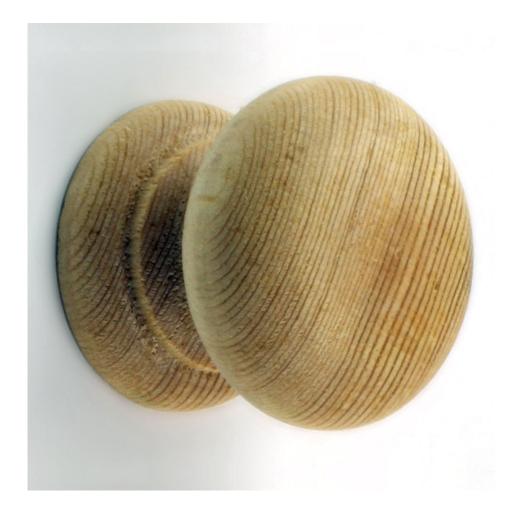

#### Wooden Cupboard Knob - Mushroom Shape - 34mm Diameter - Unfinished Pine

#### **Description**

- 30466.1 mushroom shape wooden cupboard door knob.
- Made from pine this knob is unfinished ideal for painting, staining or varnishing.
- Ideal for use on classic or traditional units including, kitchen cabinet doors, wardrobes, cupboard doors and drawers.
- Available in 1 size only this knob measure 34mm in diameter.